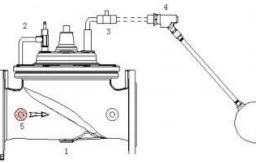

This is a hydraulically operated, diaphragm valve with the pilot Control and float mechanism mounted on the cover of the main valve.

1. Main valve 5. Strainer

2. Needle valve

3. Ball valve

4. Float pilot