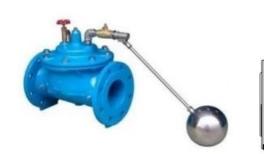

The Float Valve is a non-modulating valve That accurately controls the liquid level in tanks. This valve is designed to open fully when the liquid level reaches a preset low point, and close drip-tight when the level reaches a preset high point. The float pilot is remotely installed inside of reservoir.

This is a hydraulically operated, diaphragm valve with the pilot Control and float mechanism mounted on the cover of the main valve.

1. Main valve 5. Strainer

2. Needle valve

3. Ball valve

4. Float pilot