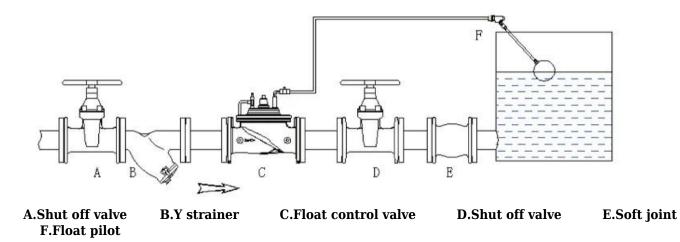

This is a hydraulically operated, diaphragm valve with the pilot Control and float mechanism mounted on the cover of the main valve.

1. Main valve 5. Strainer

2. Needle valve

3. Ball valve

4. Float pilot