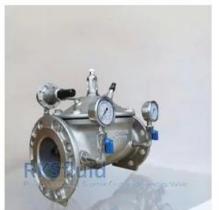

#### Standard Features

- 1. Single chamber and Globe type main valve;
- 2. Ductile Iron EN-GJS-500-7 body and bonnet;
- 3. CF8/SUS304 Seat and Shaft;

- 4. EPDM gasket and diaphragm;
- 5. WRAS Epoxy powder coating;
- 6. PN10/16/25

## Hightlights:

- 1. Fully Bore with seat diameter as DN+2 mm
- 2. Stable working even if the flow close to Zero
- 3. High performance and strength Nylon enforce diaphragm
- 4. One Million cycle test and 64 bar burst test
- 5. Fully bore (FB), Reduce bore (RB) and Anti-Cavitation Device(ACD)6. Higher than standard product test,
- 6.1 Seat test : 1.1 \* PN + 1 Bar
- 6.2 Strength test : 1.5 \* PN + 1 Bar
- 6.3 Low pressure sealing test: 0.2 Bar
- 7. Automatic computer test with 1000 Hz Sensor
- 8. Smart control valve and Solution system 9. Specialsolution for technical support