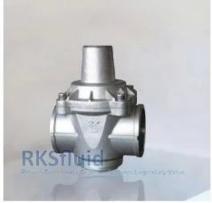

#### Standard Features

- 1. Single chamber and Globe type main valve;
- 2. Ductile Iron EN-GJS-500-7 body and bonnet;
- 3. CF8/SUS304 Seat and Shaft;

- 4. EPDM gasket and diaphragm;
- 5. WRAS Epoxy powder coating;
- 6. PN10/16/25

## Hightlights:

- 1. Fully Bore with seat diameter as DN+2 mm
- 2. Stable working even if the flow close to Zero
- 3. High performance and strength Nylon enforce diaphragm
- 4. One Million cycle test and 64 bar burst test
- 5. Fully bore (FB), Reduce bore (RB) and Anti-Cavitation Device(ACD)6. Higher than standard product test,
- 6.1 Seat test : 1.1 \* PN + 1 Bar
- 6.2 Strength test : 1.5 \* PN + 1 Bar
- 6.3 Low pressure sealing test: 0.2 Bar
- 7. Automatic computer test with 1000 Hz Sensor
- 8. Smart control valve and Solution system 9. Specialsolution for technical support