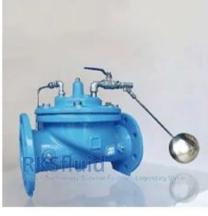

The Level Control Valve is a modulating valve that accurately controls the water level in tank s. This valve is designed to open when the water level reaches a preset low point, and close d rip-tight when the level reaches a preset high point.

But there is no back pressure in the control chamber of the main valve. And the main valve c an be fully open Water level

difference:100-1000mm adjustable.

Application: Level control of water tanks, reservoirs, pools and other storage devices.

#### Standard Features

- 1. Single chamber and Globe type main valve;
- 2. Ductile Iron EN-GJS-500-7 body and bonnet;
- 3. CF8/SUS304 Seat and Shaft;

- 4. EPDM gasket and diaphragm;
- 5. WRAS Epoxy powder coating;
- 6. PN10/16/25

## Hightlights:

- 1. Fully Bore with seat diameter as DN+2 mm
- 2. Stable working even if the flow close to Zero
- 3. High performance and strength Nylon enforce diaphragm
- 4. One Million cycle test and 64 bar burst test
- 5. Fully bore (FB), Reduce bore (RB) and Anti-Cavitation Device(ACD)6. Higher than standard product test,
- 6.1 Seat test : 1.1 \* PN + 1 Bar
- 6.2 Strength test : 1.5 \* PN + 1 Bar
- 6.3 Low pressure sealing test: 0.2 Bar
- 7. Automatic computer test with 1000 Hz Sensor
- 8. Smart control valve and Solution system 9. Specialsolution for technical support