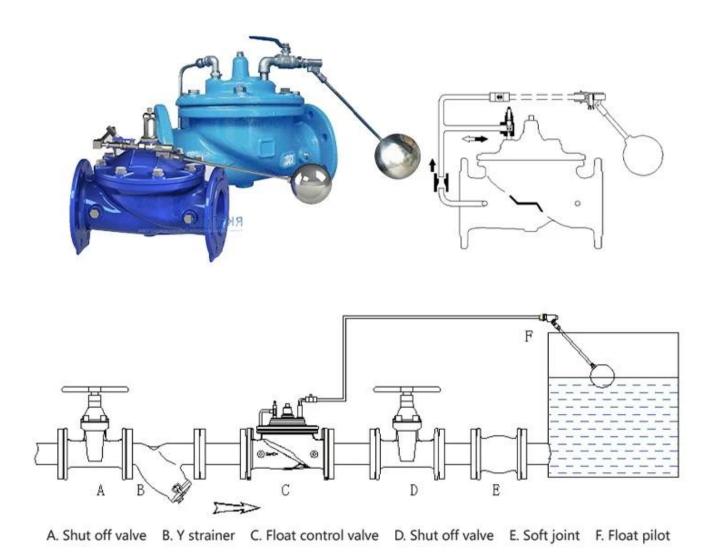

The Level Control Valve is a modulating valve that accurately controls the water level in tank s. This valve is designed to open when the water level reaches a preset low point, and close d rip-tight when the level reaches a preset high point.

But there is no back pressure in the control chamber of the main valve. And the main valve c an be fully open Water level

difference:100-1000mm adjustable.

Application: Level control of water tanks, reservoirs, pools and other storage devices.

#### Standard Features

- 1. Single chamber and Globe type main valve;
- 2. Ductile Iron EN-GJS-500-7 body and bonnet;
- 3. CF8/SUS304 Seat and Shaft;

- 4. EPDM gasket and diaphragm;
- 5. WRAS Epoxy powder coating;
- 6. PN10/16/25