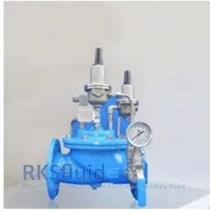

The Level Control Valve is a modulating valve that accurately controls the water level in tank s. This valve is designed to open when the water level reaches a preset low point, and close d rip-tight when the level reaches a preset high point.

But there is no back pressure in the control chamber of the main valve. And the main valve c an be fully open Water level

difference:100-1000mm adjustable.

Application: Level control of water tanks, reservoirs, pools and other storage devices.

#### Standard Features

- 1. Single chamber and Globe type main valve;
- 2. Ductile Iron EN-GJS-500-7 body and bonnet;
- 3. CF8/SUS304 Seat and Shaft;

- 4. EPDM gasket and diaphragm;
- 5. WRAS Epoxy powder coating;
- 6. PN10/16/25

## Hightlights:

- 1. Fully Bore with seat diameter as DN+2 mm
- 2. Stable working even if the flow close to Zero
- 3. High performance and strength Nylon enforce diaphragm
- 4. One Million cycle test and 64 bar burst test
- 5. Fully bore (FB), Reduce bore (RB) and Anti-Cavitation Device(ACD)6. Higher than standard product test,
- 6.1 Seat test : 1.1 \* PN + 1 Bar
- 6.2 Strength test : 1.5 \* PN + 1 Bar
- 6.3 Low pressure sealing test: 0.2 Bar
- 7. Automatic computer test with 1000 Hz Sensor
- 8. Smart control valve and Solution system 9. Specialsolution for technical support