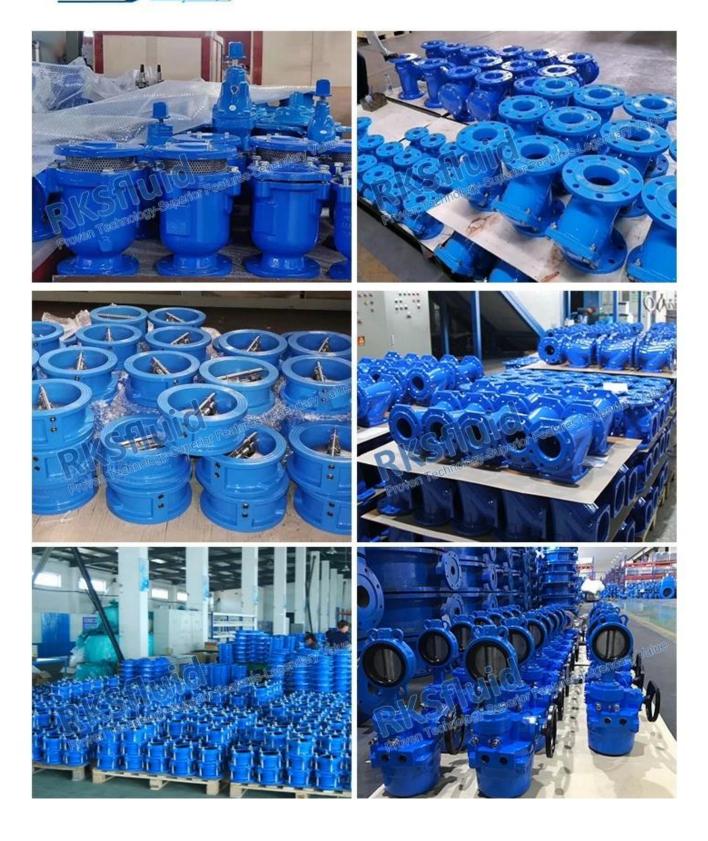

- · Streamlined, minimum noise
- Backflow velocity only 0. 2s, Head loss 0.
   1bar with 2m/s
- · EPDM/NBR Rubber fully coated disc
- · Anti-erosion design. Self-adjusting ball
- Self-cleaning stem, Long time smooth ope ration



NPS2-NPS14 (DN50-DN350)



NPS16-NPS24 (DN400-DN600)





# APPLICATION SCENARIO

















Industrial water application

Power plant

Sea water desalination

Water treatment

Water supply and drainage

HAVC

Food and drug Water transport













## **COMPANY INFORMATION**



I Business area: fluid control products, technology and environmental protection products.

II Advanced CNC machining centers, professional process cells, wide-range welding equipment, automatic assembly lines and coating.

**I**II China's standard reference unit, to participate in the development of relevant valve industry standards.

IV We have set up a research and development center in Houston, Texas, in the United States.

V Product Standard: GB, German Standard, American Standard, TUV CE, ISO 9001, ADWO-2000, TS, PED, WRC WRAS, KTW, API 6D, API609.

VI Main production: butterfly valve, ball valve, gate valve, check valve, globe valves, pipe fittings, manual / pneumatic / electric actuator, valve parts.























# COMPANY EXHIBITION





#