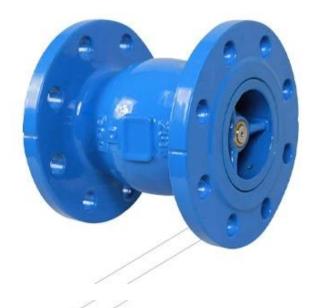

- · Streamlined, minimum noise
- Backflow velocity only 0. 2s, Head loss 0.
   1bar with 2m/s
- · EPDM/NBR Rubber fully coated disc
- · Anti-erosion design. Self-adjusting ball
- Self-cleaning stem, Long time smooth ope ration

NPS2-NPS14 (DN50-DN350)

NPS16-NPS24 (DN400-DN600)