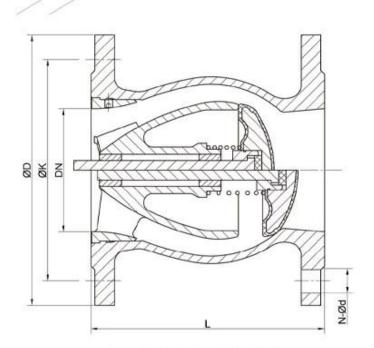

- · Streamlined, minimum noise
- Backflow velocity only 0. 2s, Head loss 0.
   1bar with 2m/s
- · EPDM/NBR Rubber fully coated disc
- · Anti-erosion design. Self-adjusting ball
- Self-cleaning stem, Long time smooth ope ration

NPS2-NPS14 (DN50-DN350)

NPS16-NPS24 (DN400-DN600)