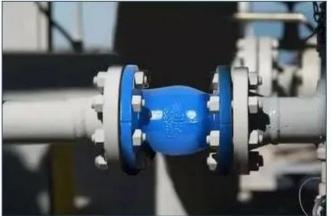

- · Streamlined, minimum noise
- Backflow velocity only 0. 2s, Head loss 0.
   1bar with 2m/s
- · EPDM/NBR Rubber fully coated disc
- · Anti-erosion design. Self-adjusting ball
- Self-cleaning stem, Long time smooth ope ration

NPS2-NPS14 (DN50-DN350)

NPS16-NPS24 (DN400-DN600)