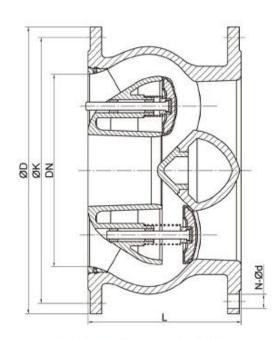

- · Streamlined, minimum noise
- Backflow velocity only 0. 2s, Head loss 0.
   1bar with 2m/s
- · EPDM/NBR Rubber fully coated disc
- · Anti-erosion design. Self-adjusting ball
- Self-cleaning stem, Long time smooth ope ration

NPS2-NPS14 (DN50-DN350)

NPS16-NPS24 (DN400-DN600)