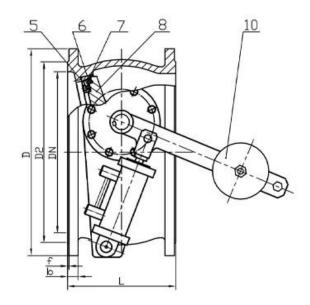

### PRODUCT STRUCTURE

#### Features

- Size range DN100-1200mm
- Standard-ISO/ BS/DIN /AWWA/API
- Tests standard-BS EN 12266-1
- Body-Ductile Iron/Cast Iron/Stainless Steel/WCB
- Body Ring-SS420/SS304/SS316
- Disc Ring-EPDM
- Shaft-420/S5431/SS316
- Fusion bonded epoxy coating- Min 300 Microns

This series tilting check values are suitable to be used at the exit of the pump whose medium is water. It is used to prevent or reduce medium back from water hammer.So it can protect the pipeline system. Suitable temperature  $\leq 80^{\circ}$ C