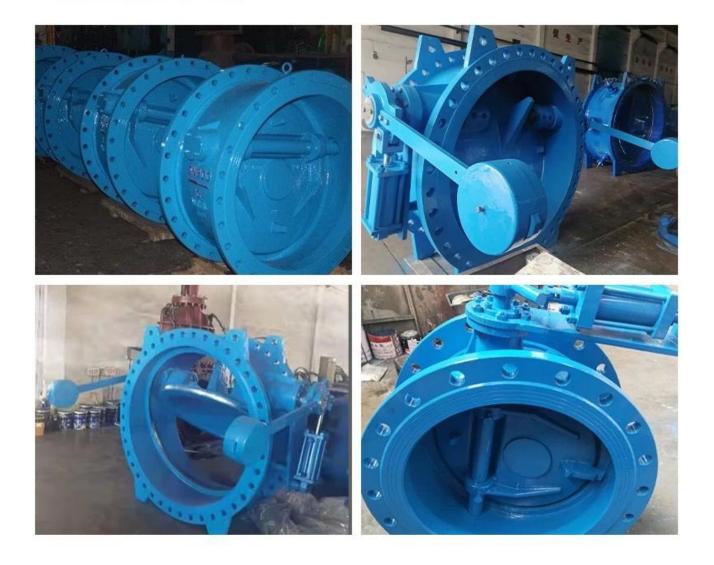

### PRODUCT STRUCTURE

#### Features

- Size range DN100-1200mm
- Standard-ISO/ BS/DIN /AWWA/API
- Tests standard-BS EN 12266-1
- Body-Ductile Iron/Cast Iron/Stainless Steel/WCB
- Body Ring-SS420/SS304/SS316
- Disc Ring-EPDM
- Shaft-420/S5431/SS316
- Fusion bonded epoxy coating- Min 300 Microns

This series tilting check values are suitable to be used at the exit of the pump whose medium is water. It is used to prevent or reduce medium back from water hammer.So it can protect the pipeline system. Suitable temperature  $\leq 80^{\circ}$ C