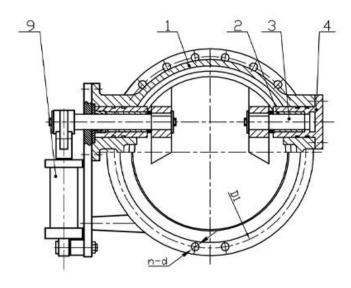

### PRODUCT STRUCTURE

#### Features

- Size range DN100-1200mm
- Standard-ISO/ BS/DIN /AWWA/API
- Tests standard-BS EN 12266-1
- Body-Ductile Iron/Cast Iron/Stainless Steel/WCB
- Body Ring-SS420/SS304/SS316
- Disc Ring-EPDM
- Shaft-420/S5431/SS316
- Fusion bonded epoxy coating- Min 300 Microns

This series tilting check values are suitable to be used at the exit of the pump whose medium is water. It is used to prevent or reduce medium back from water hammer.So it can protect the pipeline system. Suitable temperature  $\leq 80^{\circ}$ C