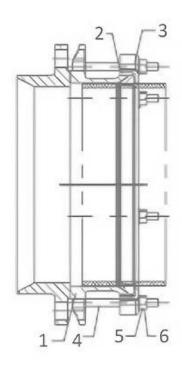

| NO.   | Name                   | Material                               | Standard    |
|-------|------------------------|----------------------------------------|-------------|
| 1     | Flange A Pipe          | GGG50                                  | EN1563      |
| 2     | Gasket                 | EPDM                                   | ISO4633     |
| 3     | Compression Ring       | GGG50                                  | EN1563      |
| 4/5/6 | Bolt                   | Carbon Steel Grade 4.8 galvanized zinc | ISO898      |
|       | Anti-corrosion Coating | Epoxy Resin                            | BS EN 14901 |
|       | Flange drilling        |                                        | BS EN 1092  |