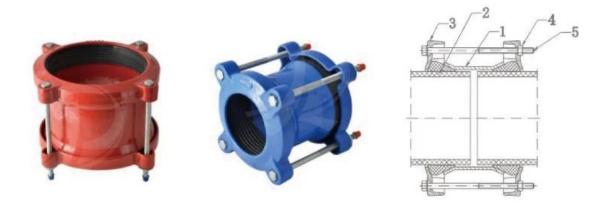

## 3.Optimal Sealing

Unique gasket with circumferential ribs for maximum sealing on corroded, scored or pitied pipes.

| NO. | Name        | Material | Standard |
|-----|-------------|----------|----------|
| 1   | Cylinder    | GGG50    | EN1563   |
| 2   | Rubber ring | EPDM     | ISO4633  |
| 3   | Gland       | GGG50    | EN1563   |

| 4/5 | 5/6 | Bolt                   | Carbon Steel Grade 6.8 Dacromet | ISO898      |
|-----|-----|------------------------|---------------------------------|-------------|
|     |     | Anti-corrosion Coating | Epoxy Resin                     | BS EN 14901 |