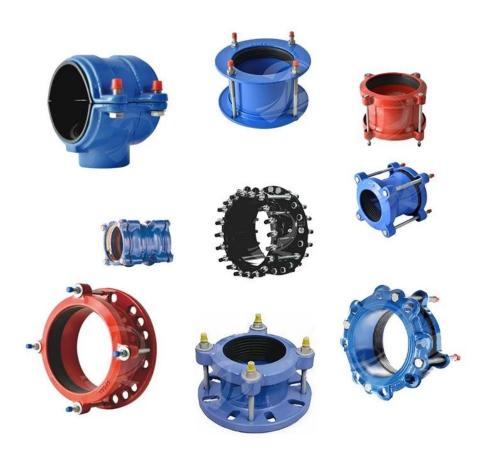

Universal coupling is suitable for pipeline, both end is socket. We use a new mechanical coupling technology to save the installation time.

Install easily and remove conveniently.

## 1.Large tolerance

Covers multiple pipe materials in each individual unit, enabling stock reduction and simplifies installation.

# 2. High quality materials

Selected for strength and corrosion resistance.

Flange Adaptors are multi/drilledfor compatibility with most common flange standards.

## 3.Optimal Sealing

Unique gasket with circumferential ribs for maximum sealing on corroded, scored or pitied pipes.

| NO. | Name        | Material | Standard |
|-----|-------------|----------|----------|
| 1   | Cylinder    | GGG50    | EN1563   |
| 2   | Rubber ring | EPDM     | ISO4633  |
| 3   | Gland       | GGG50    | EN1563   |