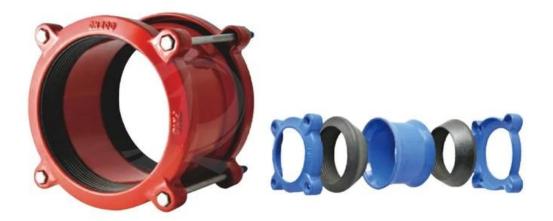

Universal coupling is suitable for pipeline, both end is socket. We use a new mechanical coupling technology to save the installation time.

Install easily and remove conveniently.

## 1.Large tolerance

Covers multiple pipe materials in each individual unit, enabling stock reduction and simplifies installation.

# 2. High quality materials

Selected for strength and corrosion resistance.

Flange Adaptors are multi/drilledfor compatibility with most common flange standards.

## 3.Optimal Sealing

Unique gasket with circumferential ribs for maximum sealing on corroded, scored or pitied pipes.

| NO. | Name        | Material | Standard |
|-----|-------------|----------|----------|
| 1   | Cylinder    | GGG50    | EN1563   |
| 2   | Rubber ring | EPDM     | ISO4633  |
| 3   | Gland       | GGG50    | EN1563   |

| 4/5 | 5/6 | Bolt                   | Carbon Steel Grade 6.8 Dacromet | ISO898      |
|-----|-----|------------------------|---------------------------------|-------------|
|     |     | Anti-corrosion Coating | Epoxy Resin                     | BS EN 14901 |