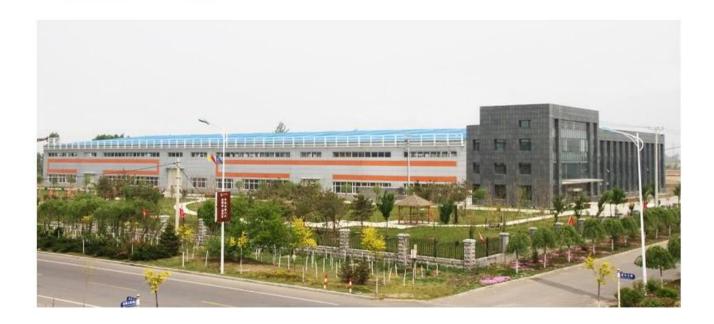

S EN1092-2:1997 PN16.
- 4.Test standard:BS EN12266-1 Rate B.

#### **FEATURES**

- · Double flange metal seated gate valve
- Size Range:DN50-DN2000
- · Standard-ISO/BS/DIN/AWWA/API
- Tests Standard-BS EN 12266-1
- Body Ring-Bronze/SS420/SS304/SS316
- · Body-Ductile Iron /Cast Iron/Stainless Steel /WCB
- · Fusion bonded epoxy coating-min 300 microns





## **RELATED PRODUCTS**



SMALL DIAMETER GATE VALVE DN50-DN300,PN10/16/25



METAL SEATED GATE VALVE DN350-DN600,PN10/16/25



LARGE DIAMETER
METAL SEATED GATE VALVE
DN700-DN2000,PN10/16/25

# APPLICATION SCENARIO

















Industrial water application

Power plant

Sea water desalination

Water treatment

Water supply and drainage

HAVC

Food and drug Water transport









## COMPANY FACTORY













## COMPANY INFORMATION



I Business area: fluid control products, technology and environmental protection products.

Il Advanced CNC machining centers, professional process cells, wide-range welding equipment, automatic assembly lines and coating.

III China's standard reference unit, to participate in the development of relevant valve industry standards.

IV We have set up a research and development center in Houston, Texas, in the United States.

V Product Standard: GB, German Standard, American Standard, TUV CE, ISO 9001, ADWO-2000, TS, PED, WRC WRAS, KTW, API 6D, API609.

VI Main production: butterfly valve, ball valve, gate valve, check valve, globe valves, pipe fittings, manual / pneumatic / electric actuator, valve parts.













































## **FAQ**

#### Q: If I need quotation