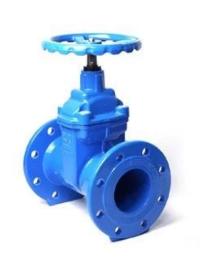

#### **FEATURES**

- · Double flange metal seated gate valve
- Size Range:DN50-DN2000
- · Standard-ISO/BS/DIN/AWWA/API
- Tests Standard-BS EN 12266-1
- Body Ring-Bronze/SS420/SS304/SS316
- · Body-Ductile Iron /Cast Iron/Stainless Steel /WCB
- · Fusion bonded epoxy coating-min 300 microns