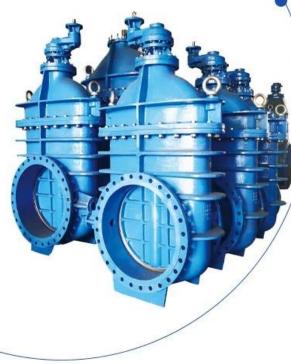

#### **FEATURES**

- · Double flange metal seated gate valve
- Size Range:DN50-DN2000
- · Standard-ISO/BS/DIN/AWWA/API
- Tests Standard-BS EN 12266-1
- Body Ring-Bronze/SS420/SS304/SS316
- · Body-Ductile Iron /Cast Iron/Stainless Steel /WCB
- · Fusion bonded epoxy coating-min 300 microns

## **RELATED PRODUCTS**

SMALL DIAMETER GATE VALVE DN50-DN300,PN10/16/25

METAL SEATED GATE VALVE DN350-DN600,PN10/16/25

LARGE DIAMETER
METAL SEATED GATE VALVE
DN700-DN2000,PN10/16/25