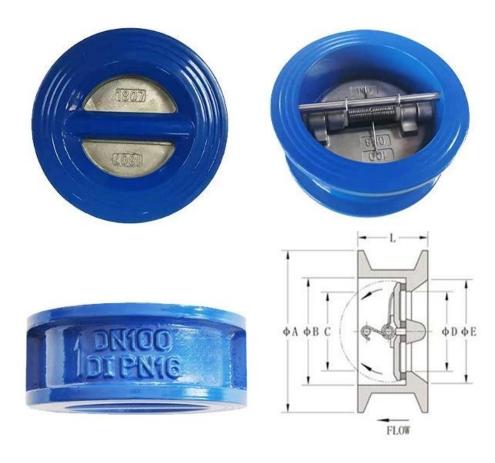

*Wafer dual plate check valves*, have two springs loaded half-moon shaped discs that rotate around their shaft. They are designed to automatically prevent back-flow in

systems where it is desirable to permit flow in one direction and prevent flow in the opposite direction.

I - Light weight, compact structure, easy maintenance.

II - The valve plate adopts clamp type, which can close automatically under the moment of elastic force of spring.

III - Because of the speed of closing action, can prevent the medium flow back.

IV - The valve body structure size is small, rigidity is good.

V - The valve can be safely and conveniently used for horizontal and vertical installation.

#### GENERAL APPLICATIONS

- Water Treatment
- HVAC
- Irrigation System
- Pumping
- Smart Water Control
- Power Station
- Desalination
- Food Industry
- Mining
- Petrochemical
- Coal Chemical Industry

| DIMENSIONS |     |     |     |     |     |     |        |
|------------|-----|-----|-----|-----|-----|-----|--------|
| DN         | А   | В   | С   | D   | E   | L   | Weight |
| 40         | 92  | 65  | 49  | 48  | 59  | 43  | 0,8    |
| 50         | 107 | 65  | 49  | 48  | 59  | 43  | 1,3    |
| 65         | 127 | 80  | 63  | 60  | 78  | 46  | 1,6    |
| 80         | 142 | 94  | 69  | 70  | 91  | 64  | 2,8    |
| 100        | 162 | 117 | 97  | 88  | 110 | 64  | 4,0    |
| 125        | 192 | 145 | 121 | 115 | 142 | 70  | 5,5    |
| 150        | 218 | 170 | 145 | 134 | 170 | 76  | 8,0    |
| 200        | 273 | 224 | 197 | 182 | 222 | 89  | 13,5   |
| 250        | 328 | 265 | 234 | 223 | 264 | 114 | 24,4   |
| 300        | 378 | 310 | 284 | 260 | 310 | 114 | 33,0   |
| 350        | 438 | 360 | 333 | 300 | 360 | 127 | 46,3   |
| 400        | 489 | 410 | 379 | 355 | 414 | 140 | 62,0   |
| 450        | 539 | 450 | 415 | 382 | 450 | 152 | 100,0  |
| 500        | 594 | 505 | 472 | 435 | 505 | 152 | 107,0  |
| 600        | 695 | 624 | 579 | 536 | 605 | 178 | 158,0  |