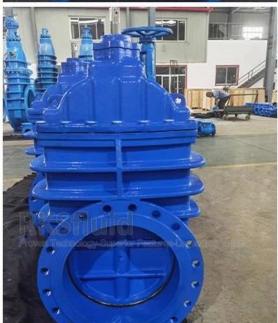

#### **FEATURES**

- · Double flange metal seated gate valve
- Size Range:DN50-DN2000
- Standard-ISO/BS/DIN/AWWA/API
- Tests Standard-BS EN 12266-1
- Body Ring-Bronze/SS420/SS304/SS316
- · Body-Ductile Iron /Cast Iron/Stainless Steel /WCB
- · Fusion bonded epoxy coating-min 300 microns

## **RELATED PRODUCTS**

SMALL DIAMETER GATE VALVE DN50-DN300,PN10/16/25

METAL SEATED GATE VALVE DN350-DN600,PN10/16/25

LARGE DIAMETER
METAL SEATED GATE VALVE
DN700-DN2000,PN10/16/25