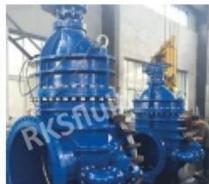

### **DESIGN FEATURES**

#### **FEATURES**

- · Double flange metal seated gate valve
- Size Range:DN50-DN2000
- Standard-ISO/BS/DIN/AWWA/API
- Tests Standard-BS EN 12266-1
- Body Ring-Bronze/SS420/SS304/SS316
- · Body-Ductile Iron /Cast Iron/Stainless Steel /WCB
- · Fusion bonded epoxy coating-min 300 microns