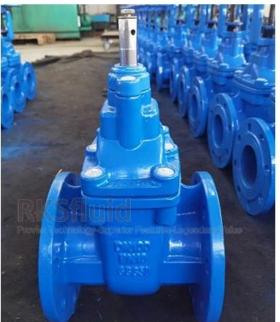

#### **FEATURES**

- · Double flange metal seated gate valve
- Size Range:DN50-DN2000
- Standard-ISO/BS/DIN/AWWA/API
- Tests Standard-BS EN 12266-1
- Body Ring-Bronze/SS420/SS304/SS316
- · Body-Ductile Iron /Cast Iron/Stainless Steel /WCB
- · Fusion bonded epoxy coating-min 300 microns

## **RELATED PRODUCTS**

SMALL DIAMETER GATE VALVE DN50-DN300,PN10/16/25

METAL SEATED GATE VALVE DN350-DN600,PN10/16/25

LARGE DIAMETER
METAL SEATED GATE VALVE
DN700-DN2000,PN10/16/25