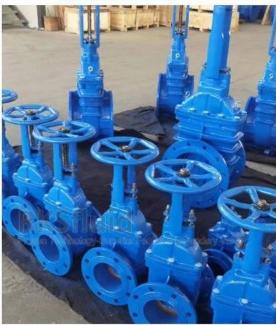

#### **FEATURES**

- · Double flange metal seated gate valve
- Size Range:DN50-DN2000
- Standard-ISO/BS/DIN/AWWA/API
- Tests Standard-BS EN 12266-1
- Body Ring-Bronze/SS420/SS304/SS316
- · Body-Ductile Iron /Cast Iron/Stainless Steel /WCB
- · Fusion bonded epoxy coating-min 300 microns

## **RELATED PRODUCTS**

SMALL DIAMETER GATE VALVE DN50-DN300,PN10/16/25

METAL SEATED GATE VALVE DN350-DN600,PN10/16/25

LARGE DIAMETER
METAL SEATED GATE VALVE
DN700-DN2000,PN10/16/25