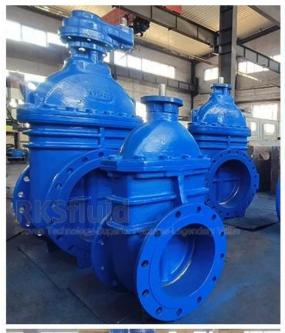

### **DESIGN FEATURES**

#### **FEATURES**

- · Double flange metal seated gate valve
- Size Range:DN50-DN2000
- Standard-ISO/BS/DIN/AWWA/API
- Tests Standard-BS EN 12266-1
- Body Ring-Bronze/SS420/SS304/SS316
- · Body-Ductile Iron /Cast Iron/Stainless Steel /WCB
- · Fusion bonded epoxy coating-min 300 microns