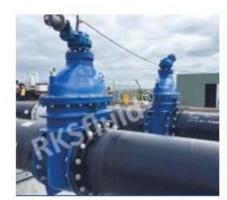

#### **FEATURES**

- · Double flange metal seated gate valve
- Size Range:DN50-DN2000
- Standard-ISO/BS/DIN/AWWA/API
- Tests Standard-BS EN 12266-1
- Body Ring-Bronze/SS420/SS304/SS316
- · Body-Ductile Iron /Cast Iron/Stainless Steel /WCB
- · Fusion bonded epoxy coating-min 300 microns

## **RELATED PRODUCTS**

SMALL DIAMETER GATE VALVE DN50-DN300,PN10/16/25

METAL SEATED GATE VALVE DN350-DN600,PN10/16/25

LARGE DIAMETER
METAL SEATED GATE VALVE
DN700-DN2000,PN10/16/25