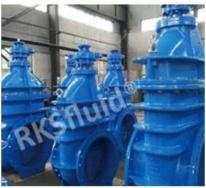

### **DESIGN FEATURES**

#### **FEATURES**

- · Double flange metal seated gate valve
- Size Range:DN50-DN2000
- Standard-ISO/BS/DIN/AWWA/API
- Tests Standard-BS EN 12266-1
- Body Ring-Bronze/SS420/SS304/SS316
- · Body-Ductile Iron /Cast Iron/Stainless Steel /WCB
- · Fusion bonded epoxy coating-min 300 microns