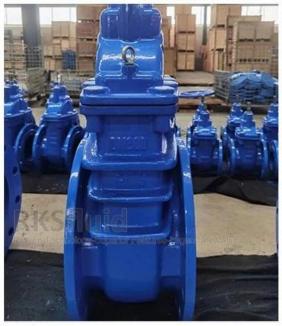

#### **FEATURES**

- · Double flange metal seated gate valve
- Size Range:DN50-DN2000
- Standard-ISO/BS/DIN/AWWA/API
- Tests Standard-BS EN 12266-1
- Body Ring-Bronze/SS420/SS304/SS316
- · Body-Ductile Iron /Cast Iron/Stainless Steel /WCB
- · Fusion bonded epoxy coating-min 300 microns

## **RELATED PRODUCTS**

SMALL DIAMETER GATE VALVE DN50-DN300,PN10/16/25

METAL SEATED GATE VALVE DN350-DN600,PN10/16/25

LARGE DIAMETER
METAL SEATED GATE VALVE
DN700-DN2000,PN10/16/25