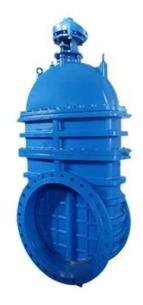

#### **FEATURES**

- · Double flange metal seated gate valve
- Size Range:DN50-DN2000
- Standard-ISO/BS/DIN/AWWA/API
- Tests Standard-BS EN 12266-1
- Body Ring-Bronze/SS420/SS304/SS316
- · Body-Ductile Iron /Cast Iron/Stainless Steel /WCB
- · Fusion bonded epoxy coating-min 300 microns

## **RELATED PRODUCTS**

SMALL DIAMETER GATE VALVE DN50-DN300,PN10/16/25

METAL SEATED GATE VALVE DN350-DN600,PN10/16/25

LARGE DIAMETER
METAL SEATED GATE VALVE
DN700-DN2000,PN10/16/25