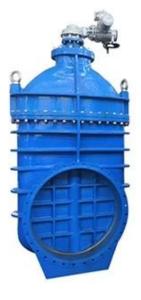

#### **FEATURES**

- · Double flange metal seated gate valve
- Size Range:DN50-DN2000
- Standard-ISO/BS/DIN/AWWA/API
- Tests Standard-BS EN 12266-1
- Body Ring-Bronze/SS420/SS304/SS316
- · Body-Ductile Iron /Cast Iron/Stainless Steel /WCB
- · Fusion bonded epoxy coating-min 300 microns

## **RELATED PRODUCTS**

SMALL DIAMETER GATE VALVE DN50-DN300,PN10/16/25

METAL SEATED GATE VALVE DN350-DN600,PN10/16/25

LARGE DIAMETER
METAL SEATED GATE VALVE
DN700-DN2000,PN10/16/25