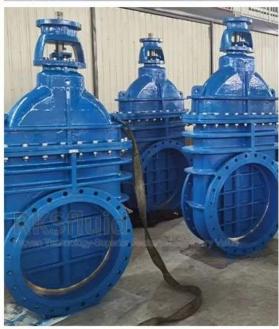

#### **FEATURES**

- · Double flange metal seated gate valve
- Size Range:DN50-DN2000
- Standard-ISO/BS/DIN/AWWA/API
- Tests Standard-BS EN 12266-1
- Body Ring-Bronze/SS420/SS304/SS316
- · Body-Ductile Iron /Cast Iron/Stainless Steel /WCB
- · Fusion bonded epoxy coating-min 300 microns

## **RELATED PRODUCTS**

SMALL DIAMETER GATE VALVE DN50-DN300,PN10/16/25

METAL SEATED GATE VALVE DN350-DN600,PN10/16/25

LARGE DIAMETER
METAL SEATED GATE VALVE
DN700-DN2000,PN10/16/25