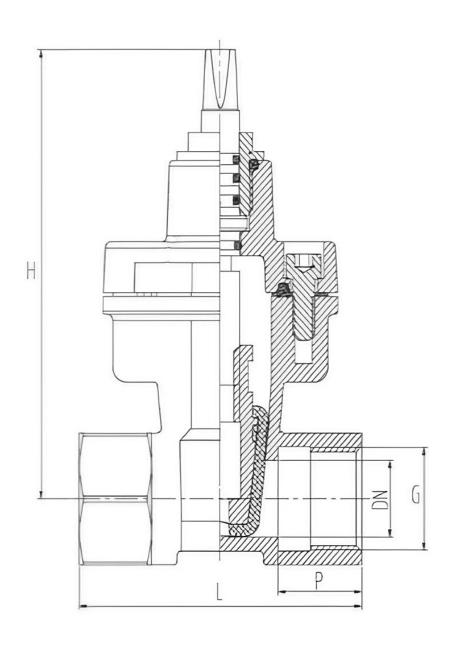

Low pressure drop and 100% watertight, low torque.

Size range: DN20, DN25, DN32, DN40, DN50

Wedge core: brass for DN20-32, DI for DN40-50

- Threaded connection, BSPP, BSPT, NPT
- 100% sealing test
- 100% tightness Bi-directional flow.
- · Low pressure drop.
- · Detachable in load.
- · Screws protected against external dirts WRAS approved for potable water upon request.
- · Hydraulic tests according to EN-12266-1, Class A
- Designed to EN1074-2
- $\cdot$  BSP threads to EN10226/1 or EN ISO 228-1 G thread NPT threads upon request

| Size | G (inch) BSP thread | L (mm) end-end | H (mm) | P (mm) | Torque (N.m) |
|------|---------------------|----------------|--------|--------|--------------|
| DN20 | 3/4"                | 95             | 145    | 27     | 15N.m        |
| DN25 | 1"                  | 105            | 145    | 30     | 15N.m        |
| DN32 | 1 1/4"              | 120            | 150    | 32     | 15N.m        |
| DN40 | 1 1/2"              | 130            | 202    | 37     | 30N.m        |
| DN50 | 2"                  | 150            | 197    | 45     | 30N.m        |