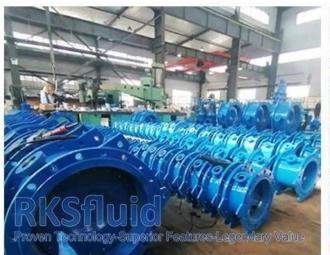

### Features

- Size range DN100-1200mm
- Standard-ISO/BS/DIN/AWWA/API
- Tests Standard-BS EN 12266-1
- Body-Ductile Iron/Cast Iron/Stainless Steel /WCB
- Body Ring-SS420/SS304/SS316
- Disc Ring-EPDM
- Shaft-SS420/SS431/SS316
- Fusion bonded epoxy coating-Min 300 Microns

### Q: What's your productive capacity?

A: RKSfluid has four plants that can provide the products you need.