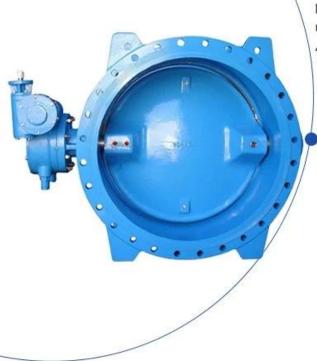

### **DESIGN FEATURES**

This series of butterfly valves are used for industrial pipelines, as bi-directional open and close and regulation devices, the adjustment range is from 40°C-90°C full open.Suitable temperature≥ 80°C

### Features

- Size range DN100-1200mm
- Standard-ISO/BS/DIN/AWWA/API
- Tests Standard-BS EN 12266-1
- Body-Ductile Iron/Cast Iron/Stainless Steel /WCB
- Body Ring-SS420/SS304/SS316
- Disc Ring-EPDM
- Shaft-SS420/SS431/SS316
- Fusion bonded epoxy coating-Min 300 Microns