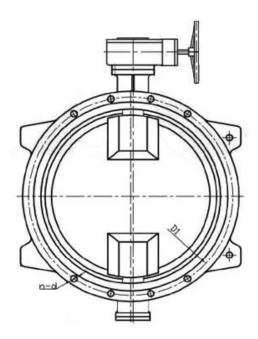

### **DESIGN FEATURES**

This series of butterfly valves are used for industrial pipelines, as bi-directional open and close and regulation devices, the adjustment range is from 40°C-90°C full open.Suitable temperature≥ 80°C

### Features

- Size range DN100-1200mm
- Standard-ISO/BS/DIN/AWWA/API
- Tests Standard-BS EN 12266-1
- Body-Ductile Iron/Cast Iron/Stainless Steel /WCB
- Body Ring-SS420/SS304/SS316
- Disc Ring-EPDM
- Shaft-SS420/SS431/SS316
- Fusion bonded epoxy coating-Min 300 Microns