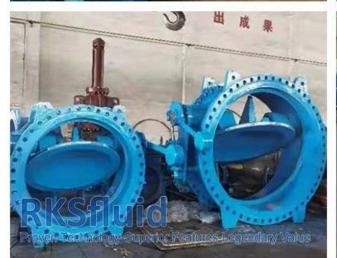

### **DESIGN FEATURES**

This series of butterfly valves are used for industrial pipelines, as bi-directional open and close and regulation devices, the adjustment range is from 40°C-90°C full open.Suitable temperature≥ 80°C

### Features

- Size range DN100-1200mm
- Standard-ISO/BS/DIN/AWWA/API
- Tests Standard-BS EN 12266-1
- Body-Ductile Iron/Cast Iron/Stainless Steel /WCB
- Body Ring-SS420/SS304/SS316
- Disc Ring-EPDM
- Shaft-SS420/SS431/SS316
- Fusion bonded epoxy coating-Min 300 Microns