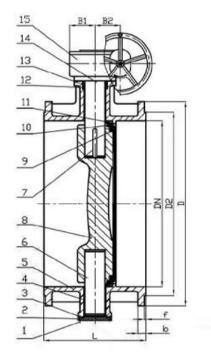

### **DESIGN FEATURES**

This series of butterfly valves are used for industrial pipelines, as bi-directional open and close and regulation devices, the adjustment range is from 40°C-90°C full open.Suitable temperature≥ 80°C

### Features

- Size range DN100-1200mm
- Standard-ISO/BS/DIN/AWWA/API
- Tests Standard-BS EN 12266-1
- Body-Ductile Iron/Cast Iron/Stainless Steel /WCB
- Body Ring-SS420/SS304/SS316
- Disc Ring-EPDM
- Shaft-SS420/SS431/SS316
- Fusion bonded epoxy coating-Min 300 Microns