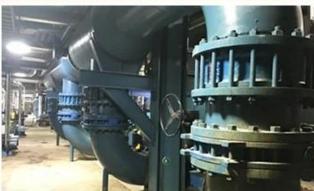

# **RKSfluid®**







| Size              | DN32 - DN2400 □NPS1 1/4-NPS96)           |  |
|-------------------|------------------------------------------|--|
| Pressure ratings  | PN6 - PN10 - PN16 (Class 150)            |  |
| Temperature range | -40°C-+120°C                             |  |
| Material          | Ductile iron, Stainless steel etc.       |  |
| Seat material     | NBR, EPDM, Nature rubber, Silicon, Viton |  |
| Connection        | on Wafer, Lug, U-Section, Double flange  |  |

# APPLICATION SCENARIO

















Industrial water application

Power plant

Sea water desalination

Water treatment

Water supply and drainage

HAVC

Food and drug Water transport









### COMPANY INFORMATION



I Business area: fluid control products, technology and environmental protection products.

Il Advanced CNC machining centers, professional process cells, wide-range welding equipment, automatic assembly lines and coating.

III China's standard reference unit, to participate in the development of relevant valve industry standards.

IV We have set up a research and development center in Houston, Texas, in the United States.

V Product Standard: GB, German Standard, American Standard, TUV CE, ISO 9001, ADWO-2000, TS, PED, WRC WRAS, KTW, API 6D, API609.

VI Main production: <u>butterfly valve</u>, ball valve, gate valve, check valve, globe valves, pipe fittings, manual / pneumatic / electric actuator, valve parts.



































## **COMPANY