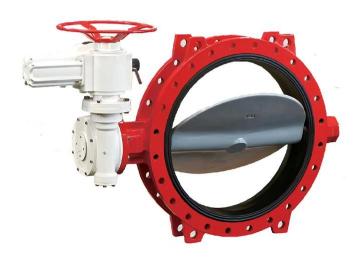

# **RKSfluid®**

| Size              | DN32 - DN2400 □NPS1 1/4-NPS96)           |  |
|-------------------|------------------------------------------|--|
| Pressure ratings  | PN6 - PN10 - PN16 (Class 150)            |  |
| Temperature range | -40°C-+120°C                             |  |
| Material          | Ductile iron, Stainless steel etc.       |  |
| Seat material     | NBR, EPDM, Nature rubber, Silicon, Viton |  |
| Connection        | on Wafer, Lug, U-Section, Double flange  |  |

V Product Standard: GB, German Standard, American Standard, TUV CE, ISO 9001, ADWO-2000, TS, PED, WRC WRAS, KTW, API 6D, API609.

VI Main production: <u>butterfly valve</u>, ball valve, gate valve, check valve, globe valves, pipe fittings, manual / pneumatic / electric actuator, valve parts.