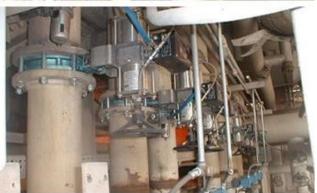

# **RKSfluid®**







| Size              | DN32 - DN2400 □NPS1 1/4-NPS96)           |  |
|-------------------|------------------------------------------|--|
| Pressure ratings  | PN6 - PN10 - PN16 (Class 150)            |  |
| Temperature range | -40°C-+120°C                             |  |
| Material          | Ductile iron, Stainless steel etc.       |  |
| Seat material     | NBR, EPDM, Nature rubber, Silicon, Viton |  |
| Connection        | on Wafer, Lug, U-Section, Double flange  |  |

# APPLICATION SCENARIO

















Industrial water application

Power plant

Sea water desalination

Water treatment

Water supply and drainage

HAVC

Food and drug Water transport









### COMPANY INFORMATION



I Business area: fluid control products, technology and environmental protection products.

Il Advanced CNC machining centers, professional process cells, wide-range welding equipment, automatic assembly lines and coating.

III China's standard reference unit, to participate in the development of relevant valve industry standards.

IV We have set up a research and development center in Houston, Texas, in the United States.

V Product Standard: GB, German Standard, American Standard, TUV CE, ISO 9001, ADWO-2000, TS, PED, WRC WRAS, KTW, API 6D, API609.

VI Main production: <u>butterfly valve</u>, ball valve, gate valve, check valve, globe valves, pipe fittings, manual / pneumatic / electric actuator, valve parts.



































## **COMPANY EX