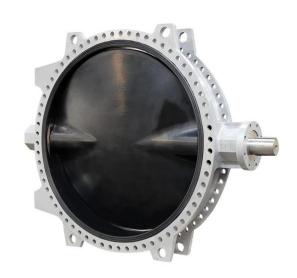

# **RKSfluid®**

| Size              | DN32 - DN2400 □NPS1 1/4-NPS96)           |  |
|-------------------|------------------------------------------|--|
| Pressure ratings  | PN6 - PN10 - PN16 (Class 150)            |  |
| Temperature range | -40°C-+120°C                             |  |
| Material          | Ductile iron, Stainless steel etc.       |  |
| Seat material     | NBR, EPDM, Nature rubber, Silicon, Viton |  |
| Connection        | on Wafer, Lug, U-Section, Double flange  |  |

V Product Standard: GB, German Standard, American Standard, TUV CE, ISO 9001, ADWO-2000, TS, PED, WRC WRAS, KTW, API 6D, API609.

VI Main production: <u>butterfly valve</u>, ball valve, gate valve, check valve, globe valves, pipe fittings, manual / pneumatic / electric actuator, valve parts.