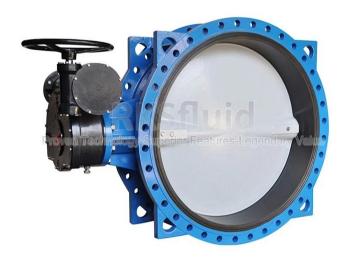

# **RKSfluid®**

| Size              | DN32 - DN2400 □NPS1 1/4-NPS96)           |  |
|-------------------|------------------------------------------|--|
| Pressure ratings  | PN6 - PN10 - PN16 (Class 150)            |  |
| Temperature range | -40°C-+120°C                             |  |
| Material          | Ductile iron, Stainless steel etc.       |  |
| Seat material     | NBR, EPDM, Nature rubber, Silicon, Viton |  |
| Connection        | on Wafer, Lug, U-Section, Double flange  |  |

V Product Standard: GB, German Standard, American Standard, TUV CE, ISO 9001, ADWO-2000, TS, PED, WRC WRAS, KTW, API 6D, API609.

VI Main production: <u>butterfly valve</u>, ball valve, gate valve, check valve, globe valves, pipe fittings, manual / pneumatic / electric actuator, valve parts.