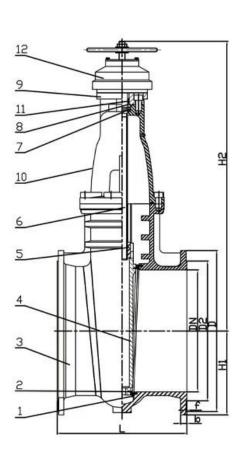

#### **DESIGN FEATURES**

#### **FEATURES**

- · Double flange metal seated gate valve
- Size Range:DN50-DN2000
- · Standard-ISO/BS/DIN/AWWA/API
- Tests Standard-BS EN 12266-1
- Body Ring-Bronze/SS420/SS304/SS316
- · Body-Ductile Iron /Cast Iron/Stainless Steel /WCB
- · Fusion bonded epoxy coating-min 300 microns