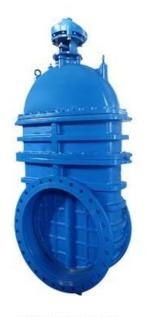

#### **FEATURES**

- · Double flange metal seated gate valve
- Size Range:DN50-DN2000
- · Standard-ISO/BS/DIN/AWWA/API
- Tests Standard-BS EN 12266-1
- Body Ring-Bronze/SS420/SS304/SS316
- · Body-Ductile Iron /Cast Iron/Stainless Steel /WCB
- · Fusion bonded epoxy coating-min 300 microns

### **RELATED PRODUCTS**

SMALL DIAMETER GATE VALVE DN50-DN300,PN10/16/25

METAL SEATED GATE VALVE DN350-DN600,PN10/16/25

LARGE DIAMETER
METAL SEATED GATE VALVE
DN700-DN2000,PN10/16/25