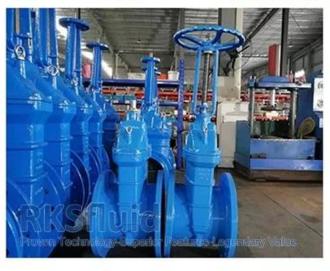

#### **FEATURES**

- · Double flange metal seated gate valve
- Size Range:DN50-DN2000
- · Standard-ISO/BS/DIN/AWWA/API
- Tests Standard-BS EN 12266-1
- Body Ring-Bronze/SS420/SS304/SS316
- · Body-Ductile Iron /Cast Iron/Stainless Steel /WCB
- · Fusion bonded epoxy coating-min 300 microns

### **RELATED PRODUCTS**

SMALL DIAMETER GATE VALVE DN50-DN300,PN10/16/25

METAL SEATED GATE VALVE DN350-DN600,PN10/16/25

LARGE DIAMETER
METAL SEATED GATE VALVE
DN700-DN2000,PN10/16/25