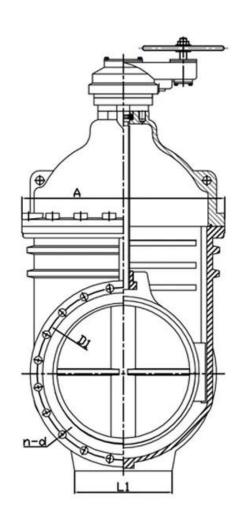

#### **DESIGN FEATURES**

#### **FEATURES**

- · Double flange metal seated gate valve
- Size Range:DN50-DN2000
- · Standard-ISO/BS/DIN/AWWA/API
- Tests Standard-BS EN 12266-1
- Body Ring-Bronze/SS420/SS304/SS316
- · Body-Ductile Iron /Cast Iron/Stainless Steel /WCB
- · Fusion bonded epoxy coating-min 300 microns