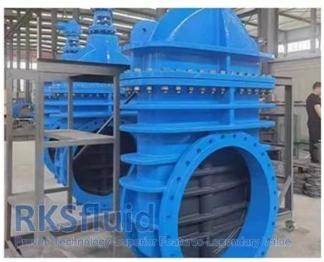

### **RELATED PRODUCTS**

SMALL DIAMETER GATE VALVE DN50-DN300,PN10/16/25

METAL SEATED GATE VALVE DN350-DN600,PN10/16/25

LARGE DIAMETER
METAL SEATED GATE VALVE
DN700-DN2000,PN10/16/25