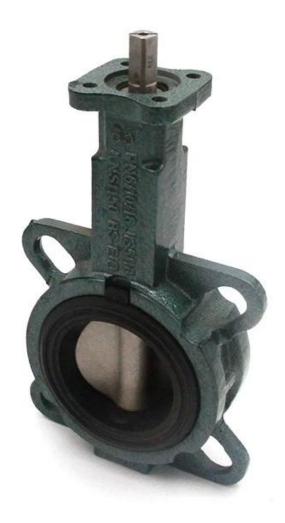

#### **DURABLE**

- · No-pin connection, 1 pc blow-out proof stem
- DI/CI Nodularity over 95%