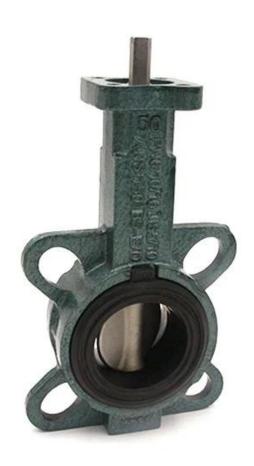

#### **DURABLE**

- · No-pin connection, 1 pc blow-out proof stem
- DI/CI Nodularity over 95%