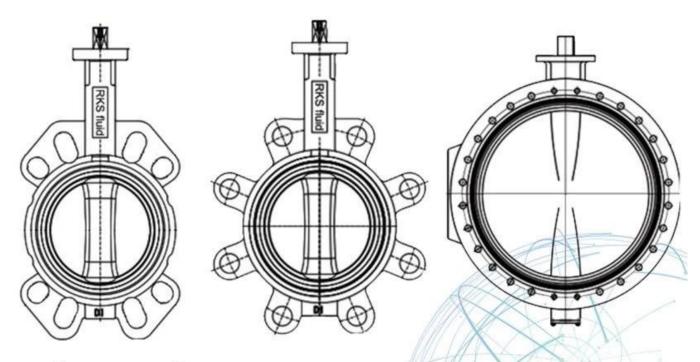

#### **DURABLE**

- · No-pin connection, 1 pc blow-out proof stem
- DI/CI Nodularity over 95%