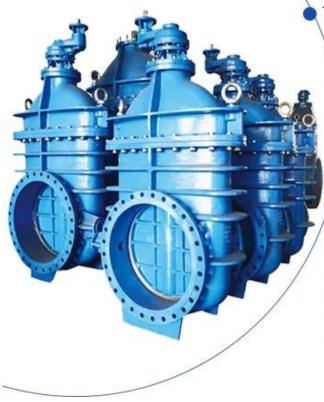

#### **FEATURES**

- · Double flange metal seated gate valve
- Size Range:DN50-DN2000
- Standard-ISO/BS/DIN/AWWA/API
- Tests Standard-BS EN 12266-1
- Body Ring-Bronze/SS420/SS304/SS316
- · Body-Ductile Iron /Cast Iron/Stainless Steel /WCB
- · Fusion bonded epoxy coating-min 300 microns

## **RELATED PRODUCTS**

SMALL DIAMETER GATE VALVE DN50-DN300,PN10/16/25

METAL SEATED GATE VALVE DN350-DN600,PN10/16/25

LARGE DIAMETER
METAL SEATED GATE VALVE
DN700-DN2000,PN10/16/25