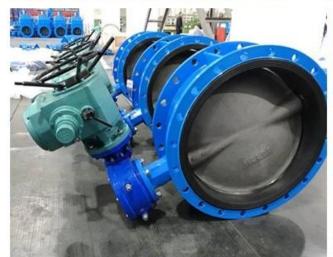

### **DESIGN FEATURES**

#### DURABLE

- No-pin connection,1 pc blow-out proof stem
- DI/CI Nodularity over 95%

### ANTI-CORROSION

- Material: Epoxy powder: AkzoNobel Earth Best!
- Coating Thickness:200-250µm

• Spraying temp: over 200°C. Doesn't fade, even wipe with diethyl ether

### QUALITY STANDARD

- 100% quality test, follow DIN, ASTM, JIS, GB/T, ISO, BS EN, API
- ONLY ONE Manufacturer get CE certification up to DN1800
- 2 years warranty.15000 times On-off test,30000 times Destructive experiment



# APPLICATION SCENARIO















Industrial water application

Power plant

Sea water desalination

r Water treatment in

Water supply and drainage

HAVC

Food and drug Water transport









### **COMPANY FACTORY**













### COMPANY INFORMATION



I Business area: fluid control products, technology and environmental protection products.

Il Advanced CNC machining centers, professional process cells, wide-range welding equipment, automatic assembly lines and coating.

III China's standard reference unit, to participate in the development of relevant valve industry standards.

IV We have set up a research and development center in Houston, Texas, in the United States.

V Product Standard: GB, German Standard, American Standard, TUV CE, ISO 9001, ADWO-2000, TS, PED, WRC WRAS, KTW, API 6D, API609.

VI Main production: <u>butterfly valve</u>, ball valve, gate valve, check valve, globe valves, pipe fittings, manual / pneumatic / electric actuator, valve parts.

### 21 years of professional /. experience