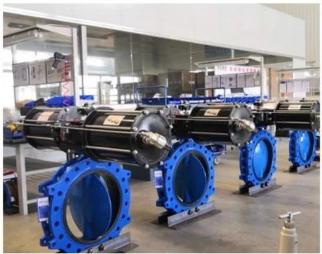

### **DESIGN FEATURES**

#### DURABLE

- No-pin connection,1 pc blow-out proof stem
- DI/CI Nodularity over 95%

### ANTI-CORROSION

- Material: Epoxy powder: AkzoNobel Earth Best!
- Coating Thickness:200-250µm

• Spraying temp: over 200°C. Doesn't fade, even wipe with diethyl ether

### QUALITY STANDARD

- 100% quality test, follow DIN, ASTM, JIS, GB/T, ISO, BS EN, API
- ONLY ONE Manufacturer get CE certification up to DN1800
- 2 years warranty.15000 times On-off test,30000 times Destructive experiment



# APPLICATION SCENARIO















Industrial water application

Power plant

Sea water desalination

r Water treatment in

Water supply and drainage

HAVC

Food and drug Water transport









### **COMPANY FACTORY**













### COMPANY INFORMATION



I Business area: fluid control products, technology and environmental protection products.

Il Advanced CNC machining centers, professional process cells, wide-range welding equipment, automatic assembly lines and coating.

III China's standard reference unit, to participate in the development of relevant valve industry standards.

IV We have set up a research and development center in Houston, Texas, in the United States.

V Product Standard: GB, German Standard, American Standard, TUV CE, ISO 9001, ADWO-2000, TS, PED, WRC WRAS, KTW, API 6D, API609.

VI Main production: <u>butterfly valve</u>, ball valve, gate valve, check valve, globe valves, pipe fittings, manual / pneumatic / electric actuator, valve parts.

### 21 years of professional /. experienc