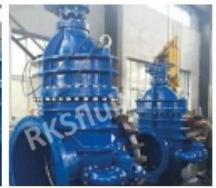

### **FEATURES**

- · Double flange metal seated gate valve
- Size Range:DN50-DN2000
- Standard-ISO/BS/DIN/AWWA/API
- Tests Standard-BS EN 12266-1
- Body Ring-Bronze/SS420/SS304/SS316
- · Body-Ductile Iron /Cast Iron/Stainless Steel /WCB
- · Fusion bonded epoxy coating-min 300 microns

## **RELATED PRODUCTS**

SMALL DIAMETER GATE VALVE DN50-DN300,PN10/16/25

METAL SEATED GATE VALVE DN350-DN600,PN10/16/25

LARGE DIAMETER
METAL SEATED GATE VALVE
DN700-DN2000,PN10/16/25