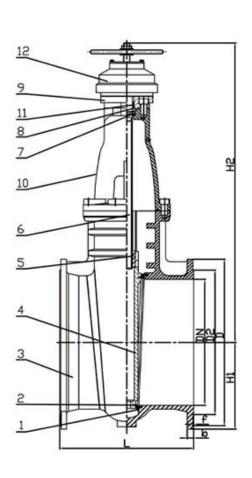

### **FEATURES**

- · Double flange metal seated gate valve
- Size Range:DN50-DN2000
- Standard-ISO/BS/DIN/AWWA/API
- Tests Standard-BS EN 12266-1
- Body Ring-Bronze/SS420/SS304/SS316
- · Body-Ductile Iron /Cast Iron/Stainless Steel /WCB
- · Fusion bonded epoxy coating-min 300 microns