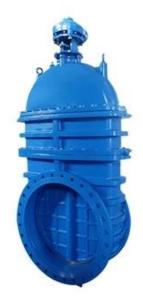

### **FEATURES**

- · Double flange metal seated gate valve
- Size Range:DN50-DN2000
- Standard-ISO/BS/DIN/AWWA/API
- Tests Standard-BS EN 12266-1
- Body Ring-Bronze/SS420/SS304/SS316
- · Body-Ductile Iron /Cast Iron/Stainless Steel /WCB
- · Fusion bonded epoxy coating-min 300 microns

## **RELATED PRODUCTS**

SMALL DIAMETER GATE VALVE DN50-DN300,PN10/16/25

METAL SEATED GATE VALVE DN350-DN600,PN10/16/25

LARGE DIAMETER
METAL SEATED GATE VALVE
DN700-DN2000,PN10/16/25