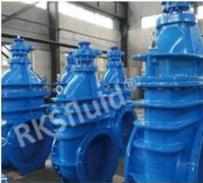

### **FEATURES**

- · Double flange metal seated gate valve
- Size Range:DN50-DN2000
- Standard-ISO/BS/DIN/AWWA/API
- Tests Standard-BS EN 12266-1
- Body Ring-Bronze/SS420/SS304/SS316
- · Body-Ductile Iron /Cast Iron/Stainless Steel /WCB
- · Fusion bonded epoxy coating-min 300 microns

## **RELATED PRODUCTS**

SMALL DIAMETER GATE VALVE DN50-DN300,PN10/16/25

METAL SEATED GATE VALVE DN350-DN600,PN10/16/25

LARGE DIAMETER
METAL SEATED GATE VALVE
DN700-DN2000,PN10/16/25