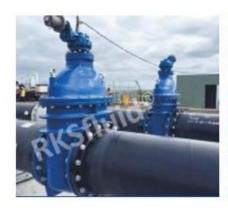

### **FEATURES**

- · Double flange metal seated gate valve
- Size Range:DN50-DN2000
- Standard-ISO/BS/DIN/AWWA/API
- Tests Standard-BS EN 12266-1
- Body Ring-Bronze/SS420/SS304/SS316
- · Body-Ductile Iron /Cast Iron/Stainless Steel /WCB
- · Fusion bonded epoxy coating-min 300 microns

## **RELATED PRODUCTS**

SMALL DIAMETER GATE VALVE DN50-DN300,PN10/16/25

METAL SEATED GATE VALVE DN350-DN600,PN10/16/25

LARGE DIAMETER
METAL SEATED GATE VALVE
DN700-DN2000,PN10/16/25