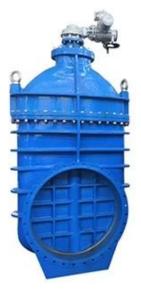

### **FEATURES**

- · Double flange metal seated gate valve
- Size Range:DN50-DN2000
- Standard-ISO/BS/DIN/AWWA/API
- Tests Standard-BS EN 12266-1
- Body Ring-Bronze/SS420/SS304/SS316
- · Body-Ductile Iron /Cast Iron/Stainless Steel /WCB
- · Fusion bonded epoxy coating-min 300 microns

## **RELATED PRODUCTS**

SMALL DIAMETER GATE VALVE DN50-DN300,PN10/16/25

METAL SEATED GATE VALVE DN350-DN600,PN10/16/25

LARGE DIAMETER
METAL SEATED GATE VALVE
DN700-DN2000,PN10/16/25