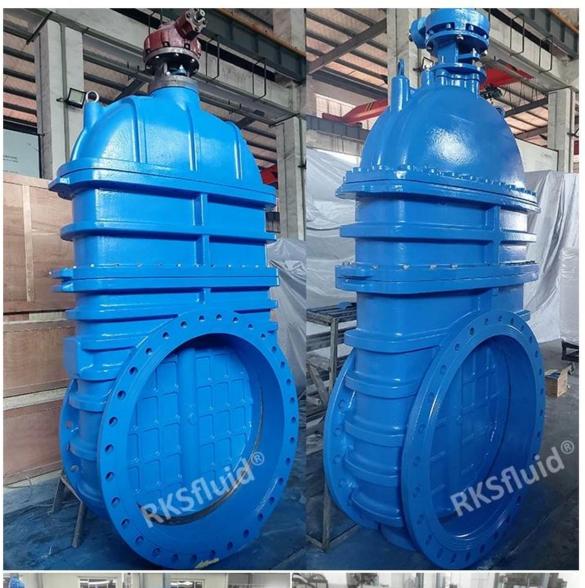

### **FEATURES**

- · Double flange metal seated gate valve
- Size Range:DN50-DN2000
- Standard-ISO/BS/DIN/AWWA/API
- Tests Standard-BS EN 12266-1
- Body Ring-Bronze/SS420/SS304/SS316
- · Body-Ductile Iron /Cast Iron/Stainless Steel /WCB
- · Fusion bonded epoxy coating-min 300 microns

## **RELATED PRODUCTS**

SMALL DIAMETER GATE VALVE DN50-DN300,PN10/16/25

METAL SEATED GATE VALVE DN350-DN600,PN10/16/25

LARGE DIAMETER
METAL SEATED GATE VALVE
DN700-DN2000,PN10/16/25