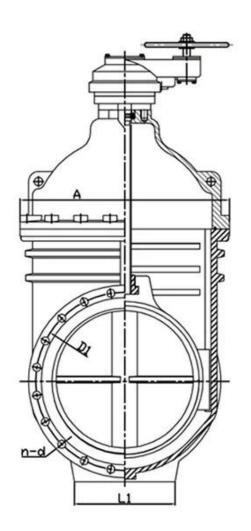

### **FEATURES**

- · Double flange metal seated gate valve
- Size Range:DN50-DN2000
- Standard-ISO/BS/DIN/AWWA/API
- Tests Standard-BS EN 12266-1
- Body Ring-Bronze/SS420/SS304/SS316
- · Body-Ductile Iron /Cast Iron/Stainless Steel /WCB
- · Fusion bonded epoxy coating-min 300 microns