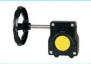

### Introduction

Our Aluminum valve handwheel gearbox, 90 ° slewing drive device is suitable for butterfly valve, ball valve and plug valve and so on. The aluminum alloy material body after static electricity powder coating has an excellent appearance, strong adhesion/mechanical property and anti-corrosion/wear

ISO 5211 Flange Type: F05/ F07/ F09/ F10/ F12/ F14/ F16/ F25

#### **Features**

- ◆ ISO 5211 direct mount patterns.
- ◆ Filled with special lubricant before leaving the factory.
- Weatherproof is IP 65.
- ◆ The output torque range: 180-5500NM
- 5 degrees angle adjusting.
- All aluminum shell light and beautiful.

DN50-DN350 High Performance Alluminium Gearbox for Butterfly Valves