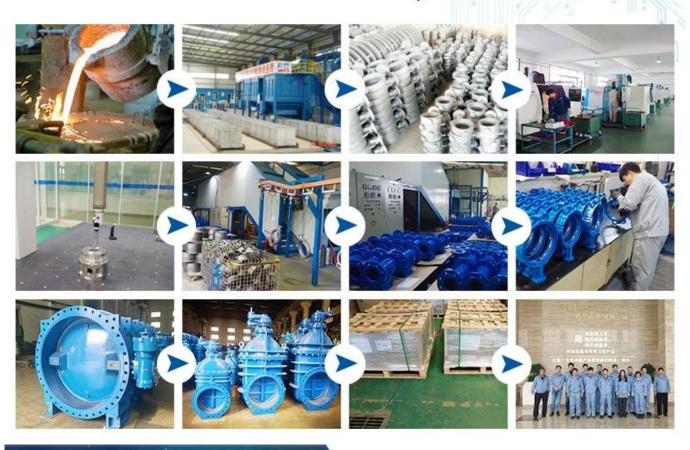

### Introduction













Our Aluminum valve handwheel gearbox, 90 ° slewing drive device is suitable for butterfly valve, ball valve and plug valve and so on. The aluminum alloy material body after static electricity powder coating has an excellent appearance, strong adhesion/mechanical property and anti-corrosion/wear

ISO 5211 Flange Type: F05/ F07/ F09/ F10/ F12/ F14/ F16/ F25

#### **Features**



- ◆ ISO 5211 direct mount patterns.
- ◆ Filled with special lubricant before leaving the factory.
- Weatherproof is IP 65.
- ◆ The output torque range: 180-5500NM
- 5 degrees angle adjusting.
- All aluminum shell light and beautiful.

### Application Scenario





























## APPLICATION SCENARIO

















Food and drug









# **Our Factory**





- Independent research and development team

  28 top senior professional researchers
- 100% high level ex-factory inspection
  - 2 years quality assurance, repair and replacement

# **Company Advantages**

4 factories

2 professional testing

centers

High quality imported materials



RKSfluid was founded in 1997. We are a production workshop for both foundry and machining, research & development center, and quality inspection center. The manufacturing facilities include CNC machining centers, professional processing cells, broad spectrum welding equipment, automatic assembling and coating lines. We have built a team for design, research & development. Our new testing center as a public service platform testing center in

Liaoning Province, Become the standard GB of the Chinese valve