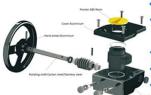

### Introduction

Our Aluminum valve handwheel gearbox, 90 ° slewing drive device is suitable for butterfly valve, ball valve and plug valve and so on. The aluminum alloy material body after static electricity powder coating has an excellent appearance, strong adhesion/mechanical property and anti-corrosion/wear

#### **Features**

- ◆ ISO 5211 direct mount patterns.
- ◆ Filled with special lubricant before leaving the factory.
- Weatherproof is IP 65.
- ◆ The output torque range: 180-5500NM
- 5 degrees angle adjusting.
- All aluminum shell light and beautiful.

DN50-DN350 High Performance Alluminium Gearbox for Butterfly Valves