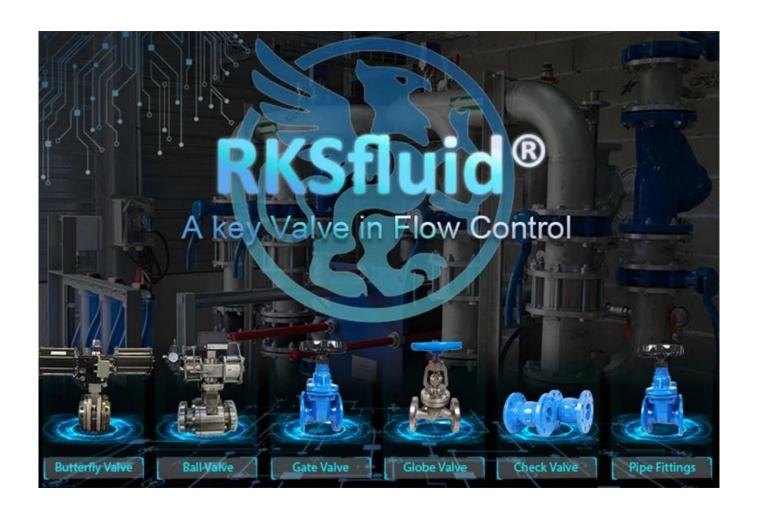

### Introduction

Our Aluminum valve handwheel gearbox, 90 ° slewing drive device is suitable for butterfly valve, ball valve and plug valve and so on. The aluminum alloy material body after static electricity powder coating has an excellent appearance, strong adhesion/mechanical property and anti-corrosion/wear

ISO 5211 Flange Type: F05/ F07/ F09/ F10/ F12/ F14/ F16/ F25

#### **Features**

- ◆ ISO 5211 direct mount patterns.
- ◆ Filled with special lubricant before leaving the factory.
- Weatherproof is IP 65.
- ◆ The output torque range: 180-5500NM
- 5 degrees angle adjusting.
- All aluminum shell light and beautiful.

DN50-DN350 High Performance Alluminium Gearbox for Butterfly Valves