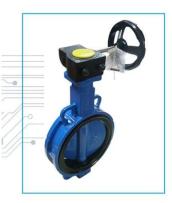

### Introduction

Our Aluminum valve handwheel gearbox, 90 ° slewing drive device is suitable for butterfly valve, ball valve and plug valve and so on. The aluminum alloy material body after static electricity powder coating has an excellent appearance, strong adhesion/mechanical property and anti-corrosion/wear

#### **Features**

- ◆ ISO 5211 direct mount patterns.
- ◆ Filled with special lubricant before leaving the factory.
- Weatherproof is IP 65.
- ◆ The output torque range: 180-5500NM
- 5 degrees angle adjusting.
- All aluminum shell light and beautiful.

DN50-DN350 High Performance Alluminium Gearbox for Butterfly Valves