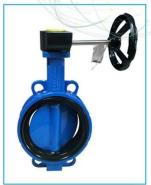

### Introduction

Our Aluminum valve handwheel gearbox, 90 ° slewing drive device is suitable for butterfly valve, ball valve and plug valve and so on. The aluminum alloy material body after static electricity powder coating has an excellent appearance, strong adhesion/mechanical property and anti-corrosion/wear

#### **Features**

- ◆ ISO 5211 direct mount patterns.
- ◆ Filled with special lubricant before leaving the factory.
- Weatherproof is IP 65.
- ◆ The output torque range: 180-5500NM
- 5 degrees angle adjusting.
- All aluminum shell light and beautiful.

DN50-DN350 High Performance Alluminium Gearbox for Butterfly Valves