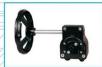

### Introduction

Our Aluminum valve handwheel gearbox, 90 ° slewing drive device is suitable for butterfly valve, ball valve and plug valve and so on. The aluminum alloy material body after static electricity powder coating has an excellent appearance, strong adhesion/mechanical property and anti-corrosion/wear

ISO 5211 Flange Type: F05/ F07/ F09/ F10/ F12/ F14/ F16/ F25

#### **Features**

- ◆ ISO 5211 direct mount patterns.
- ◆ Filled with special lubricant before leaving the factory.
- Weatherproof is IP 65.
- ◆ The output torque range: 180-5500NM
- 5 degrees angle adjusting.
- All aluminum shell light and beautiful.

DN50-DN350 High Performance Alluminium Gearbox for Butterfly Valves