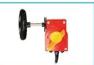

### Introduction

Our Aluminum valve handwheel gearbox, 90 ° slewing drive device is suitable for butterfly valve, ball valve and plug valve and so on. The aluminum alloy material body after static electricity powder coating has an excellent appearance, strong adhesion/mechanical property and anti-corrosion/wear

ISO 5211 Flange Type: F05/ F07/ F09/ F10/ F12/ F14/ F16/ F25

#### **Features**

- ◆ ISO 5211 direct mount patterns.
- ◆ Filled with special lubricant before leaving the factory.
- Weatherproof is IP 65.
- ◆ The output torque range: 180-5500NM
- 5 degrees angle adjusting.
- All aluminum shell light and beautiful.

DN50-DN350 High Performance Alluminium Gearbox for Butterfly Valves