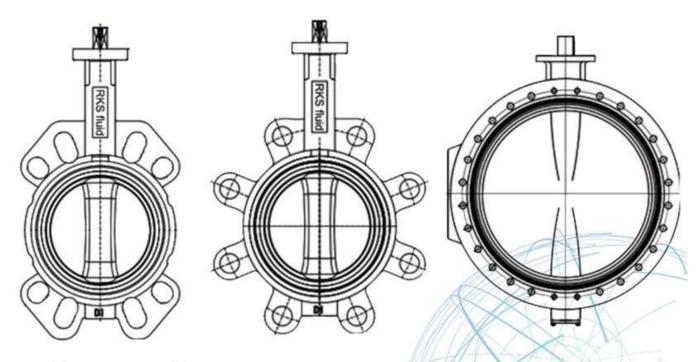

### Introduction

Our Aluminum valve handwheel gearbox, 90 ° slewing drive device is suitable for butterfly valve, ball valve and plug valve and so on. The aluminum alloy material body after static electricity powder coating has an excellent appearance, strong adhesion/mechanical property and anti-corrosion/wear

ISO 5211 Flange Type: F05/ F07/ F09/ F10/ F12/ F14/ F16/ F25

#### **Features**

- ◆ ISO 5211 direct mount patterns.
- ◆ Filled with special lubricant before leaving the factory.
- Weatherproof is IP 65.
- ◆ The output torque range: 180-5500NM
- 5 degrees angle adjusting.
- All aluminum shell light and beautiful.

DN50-DN350 High Performance Alluminium Gearbox for Butterfly Valves