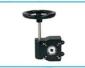

### Introduction

Our Aluminum valve handwheel gearbox, 90 ° slewing drive device is suitable for butterfly valve, ball valve and plug valve and so on. The aluminum alloy material body after static electricity powder coating has an excellent appearance, strong adhesion/mechanical property and anti-corrosion/wear

#### **Features**

- ◆ ISO 5211 direct mount patterns.
- ◆ Filled with special lubricant before leaving the factory.
- Weatherproof is IP 65.
- ◆ The output torque range: 180-5500NM
- 5 degrees angle adjusting.
- All aluminum shell light and beautiful.