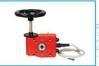

### Introduction

Our Aluminum valve handwheel gearbox, 90 ° slewing drive device is suitable for butterfly valve, ball valve and plug valve and so on. The aluminum alloy material body after static electricity powder coating has an excellent appearance, strong adhesion/mechanical property and anti-corrosion/wear

#### **Features**

- ◆ ISO 5211 direct mount patterns.
- ◆ Filled with special lubricant before leaving the factory.
- Weatherproof is IP 65.
- ◆ The output torque range: 180-5500NM
- 5 degrees angle adjusting.
- All aluminum shell light and beautiful.