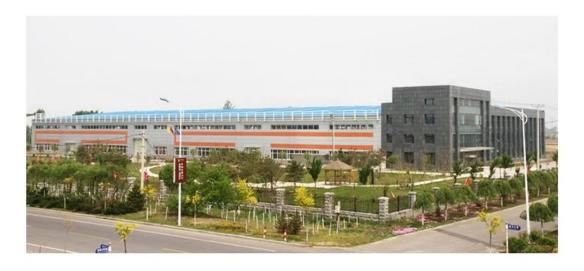

Pressure relief valve also known as back pressure valve, safety valve. It is used to discharge excess pressure in the pipe and keep the pressure as setting requirement in the upstream .

Pressure control accuracy: Opening pressure: +0.2 bar; Opening speed: <0.5 seconds Off Pressure : -1 bar

## Why choose us

1. We provides the most competitive solutions with the most professional technical support, the most comprehensive quality management and the most premium customer service.

2. Response : 24 hours on line with Every Day



## COMPANY INFORMATION



I Business area: fluid control products, technology and environmental protection products. II Advanced CNC machining centers, professional process cells, wide-range welding equipment, automatic assembly lines and coating.

II China's standard reference unit, to participate in the development of relevant valve industry standards. IV We have set up a research and development center in Houston, Texas, in the United States.

V Product Standard: GB, German Standard, American Standard, TUV CE, ISO 9001, ADWO-2000, TS, PED, WRC WRAS, KTW, API 6D, API609.

VI Main production: <u>butterfly valve</u>, ball valve, gate valve, check valve, globe valves, pipe fittings, manual / pneumatic / electric actuator, valve parts

#### COMPANY FACTORY





#### COMPANY QUALIFICATION



#### COMPANY EXHIBITION