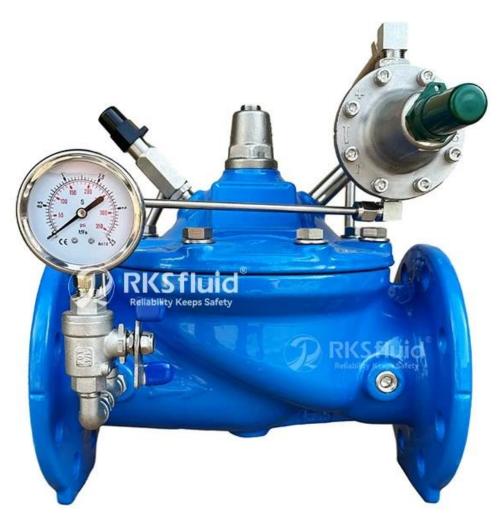

Pressure relief valve also known as back pressure valve, safety valve. It is used to discharge excess pressure in the pipe and keep the pressure as setting requirement in the upstream .

Pressure control accuracy: Opening pressure: +0.2 bar; Opening speed: <0.5 seconds Off Pressure : -1 bar