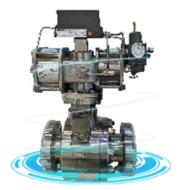

- Streamlined, minimum noise
- Backflow velocity only 0.2s, Head loss 0.1bar with 2m/s
- EPDM/NBR Rubber fully coated disc
- Anti-erosion design, Self-adjusting ball
- Self-cleaning stem, Long time smooth operation