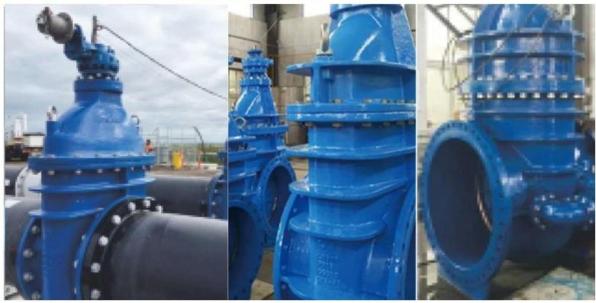

#### **FEATURES**

- · Double flange metal seated gate valve
- Size Range:DN50-DN2000
- · Standard-ISO/BS/DIN/AWWA/API
- Tests Standard-BS EN 12266-1
- Body Ring-Bronze/SS420/SS304/SS316
- · Body-Ductile Iron /Cast Iron/Stainless Steel /WCB
- · Fusion bonded epoxy coating-min 300 microns