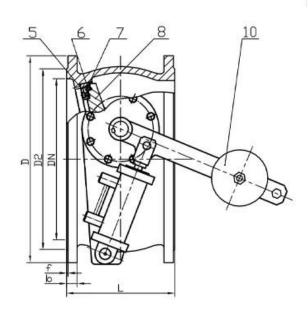

This series tilting check valves are suitable to be used at the exit of the pump whose medium is water.It is used to prevent or reduce medium back from water hammer.So it can protect the pipeline system.Suitable temperature ≤80°C

#### **Features**

- Size range DN100-1200mm
- · Standard-ISO/ BS/DIN /AWWA/API
- Tests standard-BS EN 12266-1
- Body-Ductile Iron/Cast Iron/Stainless Steel/WCB
- Body Ring-SS420/SS304/SS316
- Disc Ring-EPDM
- · Shaft-420/S5431/SS316
- · Fusion bonded epoxy coating- Min 300 Microns