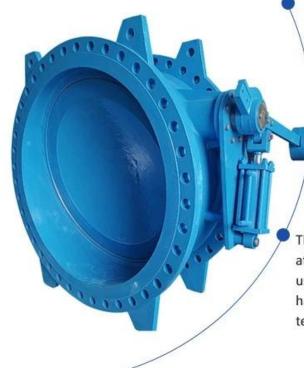

This series tilting check valves are suitable to be used at the exit of the pump whose medium is water.It is used to prevent or reduce medium back from water hammer.So it can protect the pipeline system.Suitable temperature ≤80°C

#### **Features**

- Size range DN100-1200mm
- · Standard-ISO/ BS/DIN /AWWA/API
- Tests standard-BS EN 12266-1
- Body-Ductile Iron/Cast Iron/Stainless Steel/WCB
- Body Ring-SS420/SS304/SS316
- Disc Ring-EPDM
- · Shaft-420/S5431/SS316
- · Fusion bonded epoxy coating- Min 300 Microns