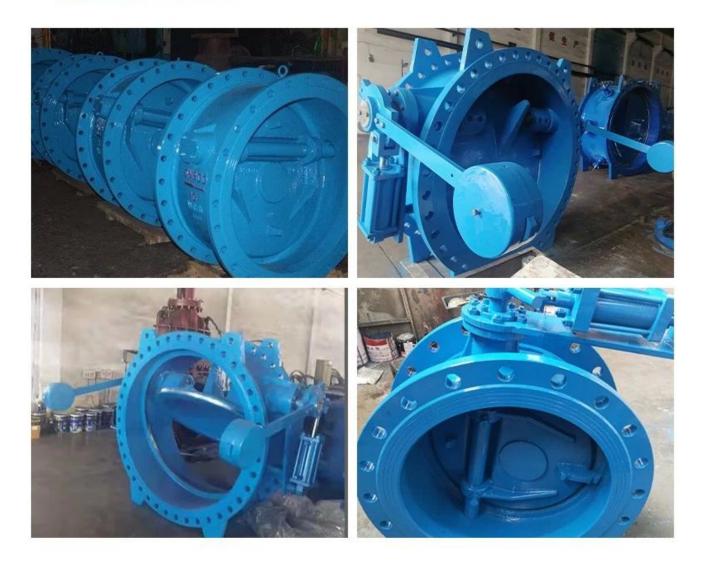

#### **Features**

- Size range DN100-1200mm
- · Standard-ISO/ BS/DIN /AWWA/API
- Tests standard-BS EN 12266-1
- Body-Ductile Iron/Cast Iron/Stainless Steel/WCB
- Body Ring-SS420/SS304/SS316
- Disc Ring-EPDM
- · Shaft-420/S5431/SS316
- · Fusion bonded epoxy coating- Min 300 Microns

This series tilting check valves are suitable to be used at the exit of the pump whose medium is water.It is used to prevent or reduce medium back from water hammer.So it can protect the pipeline system.Suitable temperature ≤80°C