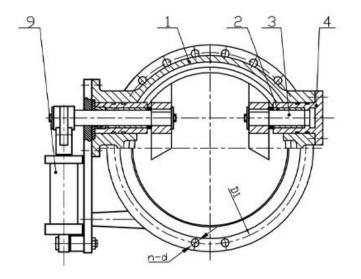

This series tilting check valves are suitable to be used at the exit of the pump whose medium is water.It is used to prevent or reduce medium back from water hammer.So it can protect the pipeline system.Suitable temperature ≤80°C

#### **Features**

- Size range DN100-1200mm
- · Standard-ISO/ BS/DIN /AWWA/API
- Tests standard-BS EN 12266-1
- Body-Ductile Iron/Cast Iron/Stainless Steel/WCB
- Body Ring-SS420/SS304/SS316
- Disc Ring-EPDM
- · Shaft-420/S5431/SS316
- · Fusion bonded epoxy coating- Min 300 Microns