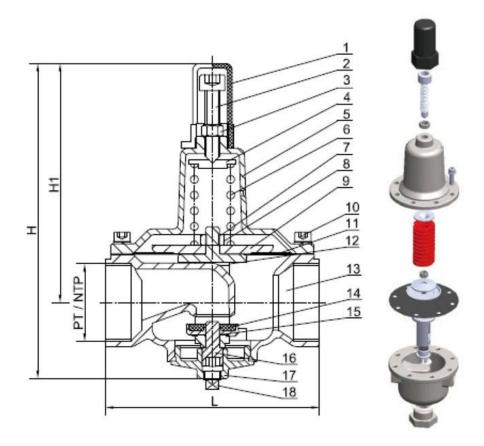

The Model D20E Pressure Reducing Valve automatically reduces a higher inlet pressure to a steady lower downstream pressure, regardless of changing flow rate and/or varying inlet pressure. This valve is an accurate regulator capable of holding downstream pressure to a re-determined limit. When downstream pressure exceeds the pressure setting , the valve close drip-tight.

# Feature:

- 1.Balanced Design
- 2.Bigger diaphragm and react more sensitive
- 3. Special design "yoke" stem, avoiding block
- 4.Install and operation in any position
- 5. Easy installation and maintenance