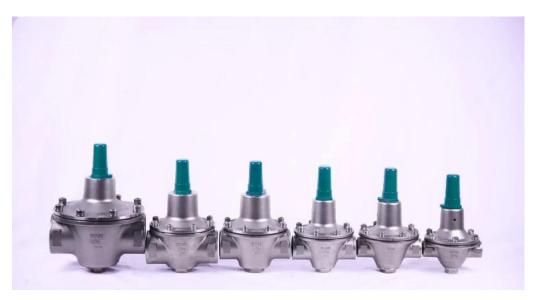

The Model D20E Pressure Reducing Valve automatically reduces a higher inlet pressure to a steady lower downstream pressure, regardless of changing flow rate and/or varying inlet pressure. This valve is an accurate regulator capable of holding downstream pressure to a re-determined limit. When downstream pressure exceeds the pressure setting , the valve close drip-tight.

# Feature:

- 1.Balanced Design
- 2.Bigger diaphragm and react more sensitive
- 3. Special design "yoke" stem, avoiding block
- 4.Install and operation in any position
- 5. Easy installation and maintenance