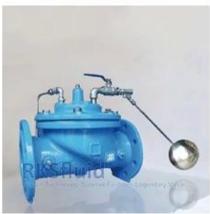

# **Optional Features:**

- 1. ball valve
- 2. Pressure Gauge
- 3. Position indicator
- 4. limit Switch

| Main Valve -Fully Bore (FB) |     |     |     |     |      |
|-----------------------------|-----|-----|-----|-----|------|
| DN                          | L   | H2  | H1  | W   | Port |
| 40                          | 230 | 139 | 85  | 173 | 3/8" |
| 50                          | 230 | 139 | 85  | 173 | 3/8" |
| 65                          | 290 | 159 | 95  | 198 | 3/8" |
| 80                          | 310 | 179 | 102 | 226 | 3/8" |
| 100                         | 350 | 214 | 112 | 265 | 1/2" |
| 125                         | 400 | 278 | 127 | 307 | 1/2" |
| 150                         | 480 | 333 | 145 | 351 | 1/2" |
| 200                         | 600 | 600 | 172 | 436 | 3/4" |
| 250                         | 730 | 730 | 205 | 524 | 1"   |
| 300                         | 850 | 850 | 232 | 606 | 1?"  |