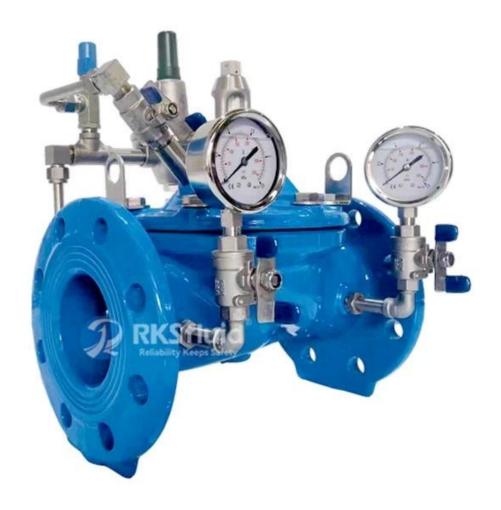

- 1.Main Valve
- 2.Restriction
- 3.Needle Valve
- 4.Pressure Reducing Pilot
- 5.Ball Valve
- 6.Strainer

# **Optional Features:**

- 1. ball valve
- 2. Pressure Gauge
- 3. Position indicator
- 4. limit Switch

| Main Valve -Fully Bore (FB) |     |     |     |     |      |
|-----------------------------|-----|-----|-----|-----|------|
| DN                          | L   | H2  | H1  | W   | Port |
| 40                          | 230 | 139 | 85  | 173 | 3/8" |
| 50                          | 230 | 139 | 85  | 173 | 3/8" |
| 65                          | 290 | 159 | 95  | 198 | 3/8" |
| 80                          | 310 | 179 | 102 | 226 | 3/8" |
| 100                         | 350 | 214 | 112 | 265 | 1/2" |
| 125                         | 400 | 278 | 127 | 307 | 1/2" |
| 150                         | 480 | 333 | 145 | 351 | 1/2" |
| 200                         | 600 | 600 | 172 | 436 | 3/4" |
| 250                         | 730 | 730 | 205 | 524 | 1"   |
| 300                         | 850 | 850 | 232 | 606 | 1?"  |