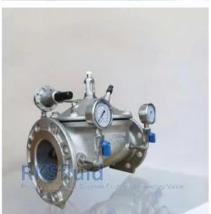

# **Optional Features:**

- 1. ball valve
- 2. Pressure Gauge
- 3. Position indicator
- 4. limit Switch

| Main Valve -Fully Bore (FB) |     |     |     |     |      |
|-----------------------------|-----|-----|-----|-----|------|
| DN                          | L   | H2  | H1  | W   | Port |
| 40                          | 230 | 139 | 85  | 173 | 3/8" |
| 50                          | 230 | 139 | 85  | 173 | 3/8" |
| 65                          | 290 | 159 | 95  | 198 | 3/8" |
| 80                          | 310 | 179 | 102 | 226 | 3/8" |
| 100                         | 350 | 214 | 112 | 265 | 1/2" |
| 125                         | 400 | 278 | 127 | 307 | 1/2" |
| 150                         | 480 | 333 | 145 | 351 | 1/2" |
| 200                         | 600 | 600 | 172 | 436 | 3/4" |
| 250                         | 730 | 730 | 205 | 524 | 1"   |
| 300                         | 850 | 850 | 232 | 606 | 1?"  |