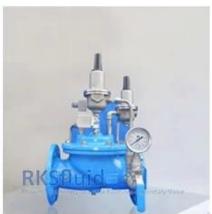

- 1.Main Valve
- 2.Restriction
- 3.Needle Valve
- 4.Pressure Reducing Pilot
- 5.Ball Valve
- 6.Strainer

# **Optional Features:**

- 1. ball valve
- 2. Pressure Gauge
- 3. Position indicator
- 4. limit Switch

| Main Valve -Fully Bore (FB) |     |     |     |     |      |
|-----------------------------|-----|-----|-----|-----|------|
| DN                          | L   | H2  | H1  | W   | Port |
| 40                          | 230 | 139 | 85  | 173 | 3/8" |
| 50                          | 230 | 139 | 85  | 173 | 3/8" |
| 65                          | 290 | 159 | 95  | 198 | 3/8" |
| 80                          | 310 | 179 | 102 | 226 | 3/8" |
| 100                         | 350 | 214 | 112 | 265 | 1/2" |
| 125                         | 400 | 278 | 127 | 307 | 1/2" |
| 150                         | 480 | 333 | 145 | 351 | 1/2" |
| 200                         | 600 | 600 | 172 | 436 | 3/4" |
| 250                         | 730 | 730 | 205 | 524 | 1"   |
| 300                         | 850 | 850 | 232 | 606 | 1?"  |