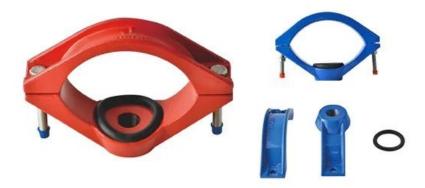

This product are used for accessories such as pipelines, faucets and other pipelines installed on the DI pipelines which have been installed.

High-strength bolts can be supplied, Install easily and remove conveniently. It can be non-stop to install the product.

The main function of this product is to open a branch pipe or install the faucet or water meter in any part of the pipeline temporarily after the completion of the installation of the whole pipeline and already running.

Quick removal of the product, the installation of only one wrench, torque wrench to tighten highstrength steel or stainless steel connection bolt is one of the most important features of the series.

| NO.   | Name                   | Material            | Standard    |
|-------|------------------------|---------------------|-------------|
| 1     | Body cover             | GGG50               | EN1563      |
| 2     | Bolt                   | Stainless Steel 304 | EN1563      |
| 3     | Rubber Ring            | EPDM                | ISO4633     |
| 4     | Body                   | GGG50               | ISO898      |
| 5/6/7 | Anti-corrosion Coating | Epoxy Resin         | BS EN 14901 |