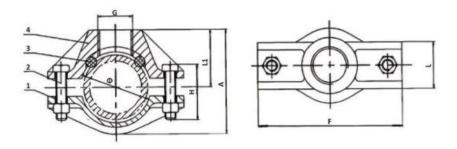

Quick removal of the product, the installation of only one wrench, torque wrench to tighten highstrength steel or stainless steel connection bolt is one of the most important features of the series.

| NO.   | Name                   | Material            | Standard    |
|-------|------------------------|---------------------|-------------|
| 1     | Body cover             | GGG50               | EN1563      |
| 2     | Bolt                   | Stainless Steel 304 | EN1563      |
| 3     | Rubber Ring            | EPDM                | ISO4633     |
| 4     | Body                   | GGG50               | ISO898      |
| 5/6/7 | Anti-corrosion Coating | Epoxy Resin         | BS EN 14901 |