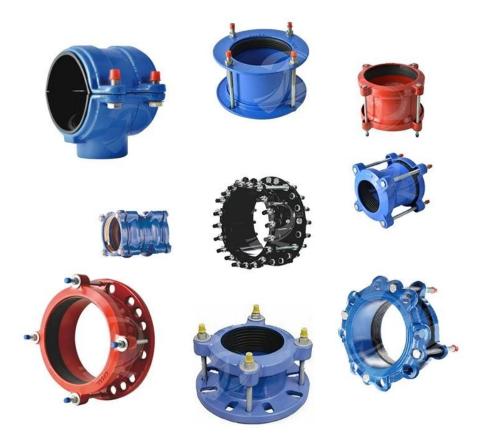

V Product Standard: GB, German Standard, American Standard, TUV CE, ISO 9001, ADWO-2000, TS, PED, WRC WRAS, KTW, API 6D, API609.

VI Main production: butterfly valve, ball valve, gate valve, check valve, Air valve, globe valves, pipe fittings, manual / pneumatic / electric actuator, valve parts.