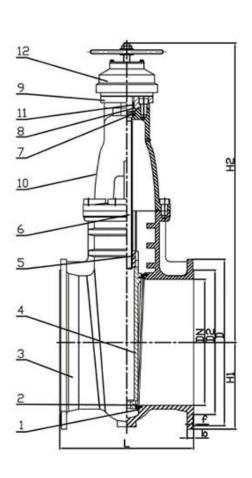

## **DESIGN FEATURES**

### **FEATURES**

- · Double flange metal seated gate valve
- Size Range:DN50-DN2000
- Standard-ISO/BS/DIN/AWWA/API
- Tests Standard-BS EN 12266-1
- Body Ring-Bronze/SS420/SS304/SS316
- · Body-Ductile Iron /Cast Iron/Stainless Steel /WCB
- · Fusion bonded epoxy coating-min 300 microns