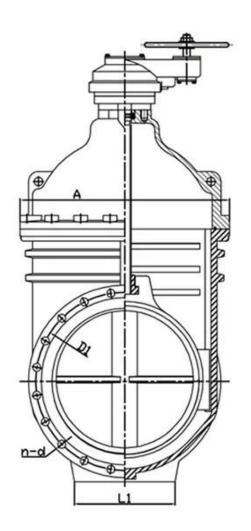

## **DESIGN FEATURES**

### **FEATURES**

- · Double flange metal seated gate valve
- Size Range:DN50-DN2000
- Standard-ISO/BS/DIN/AWWA/API
- Tests Standard-BS EN 12266-1
- Body Ring-Bronze/SS420/SS304/SS316
- · Body-Ductile Iron /Cast Iron/Stainless Steel /WCB
- · Fusion bonded epoxy coating-min 300 microns