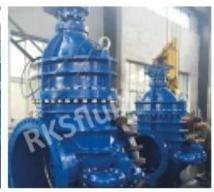

### **FEATURES**

- · Double flange metal seated gate valve
- Size Range:DN50-DN2000
- Standard-ISO/BS/DIN/AWWA/API
- Tests Standard-BS EN 12266-1
- Body Ring-Bronze/SS420/SS304/SS316
- · Body-Ductile Iron /Cast Iron/Stainless Steel /WCB
- · Fusion bonded epoxy coating-min 300 microns

# **RELATED PRODUCTS**

SMALL DIAMETER GATE VALVE DN50-DN300,PN10/16/25

METAL SEATED GATE VALVE DN350-DN600,PN10/16/25

LARGE DIAMETER
METAL SEATED GATE VALVE
DN700-DN2000,PN10/16/25