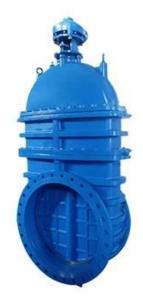

### **FEATURES**

- · Double flange metal seated gate valve
- Size Range:DN50-DN2000
- Standard-ISO/BS/DIN/AWWA/API
- Tests Standard-BS EN 12266-1
- Body Ring-Bronze/SS420/SS304/SS316
- · Body-Ductile Iron /Cast Iron/Stainless Steel /WCB
- · Fusion bonded epoxy coating-min 300 microns

# **RELATED PRODUCTS**

SMALL DIAMETER GATE VALVE DN50-DN300,PN10/16/25

METAL SEATED GATE VALVE DN350-DN600,PN10/16/25

LARGE DIAMETER
METAL SEATED GATE VALVE
DN700-DN2000,PN10/16/25