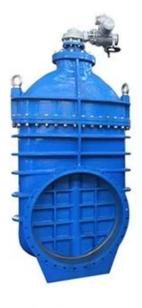

### **FEATURES**

- · Double flange metal seated gate valve
- Size Range:DN50-DN2000
- Standard-ISO/BS/DIN/AWWA/API
- Tests Standard-BS EN 12266-1
- Body Ring-Bronze/SS420/SS304/SS316
- · Body-Ductile Iron /Cast Iron/Stainless Steel /WCB
- · Fusion bonded epoxy coating-min 300 microns

# **RELATED PRODUCTS**

SMALL DIAMETER GATE VALVE DN50-DN300,PN10/16/25

METAL SEATED GATE VALVE DN350-DN600,PN10/16/25

LARGE DIAMETER
METAL SEATED GATE VALVE
DN700-DN2000,PN10/16/25