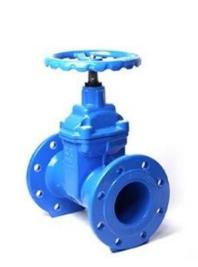

### **FEATURES**

- · Double flange metal seated gate valve
- Size Range:DN50-DN2000
- Standard-ISO/BS/DIN/AWWA/API
- Tests Standard-BS EN 12266-1
- Body Ring-Bronze/SS420/SS304/SS316
- · Body-Ductile Iron /Cast Iron/Stainless Steel /WCB
- · Fusion bonded epoxy coating-min 300 microns

# **RELATED PRODUCTS**

SMALL DIAMETER GATE VALVE DN50-DN300,PN10/16/25

METAL SEATED GATE VALVE DN350-DN600,PN10/16/25

LARGE DIAMETER
METAL SEATED GATE VALVE
DN700-DN2000,PN10/16/25