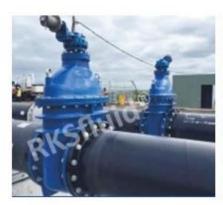

### **FEATURES**

- · Double flange metal seated gate valve
- Size Range:DN50-DN2000
- Standard-ISO/BS/DIN/AWWA/API
- Tests Standard-BS EN 12266-1
- Body Ring-Bronze/SS420/SS304/SS316
- · Body-Ductile Iron /Cast Iron/Stainless Steel /WCB
- · Fusion bonded epoxy coating-min 300 microns

# **RELATED PRODUCTS**

SMALL DIAMETER GATE VALVE DN50-DN300,PN10/16/25

METAL SEATED GATE VALVE DN350-DN600,PN10/16/25

LARGE DIAMETER
METAL SEATED GATE VALVE
DN700-DN2000,PN10/16/25