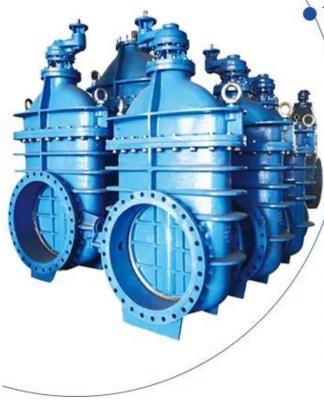

### **FEATURES**

- · Double flange metal seated gate valve
- Size Range:DN50-DN2000
- Standard-ISO/BS/DIN/AWWA/API
- Tests Standard-BS EN 12266-1
- Body Ring-Bronze/SS420/SS304/SS316
- · Body-Ductile Iron /Cast Iron/Stainless Steel /WCB
- · Fusion bonded epoxy coating-min 300 microns

# **RELATED PRODUCTS**

SMALL DIAMETER GATE VALVE DN50-DN300,PN10/16/25

METAL SEATED GATE VALVE DN350-DN600,PN10/16/25

LARGE DIAMETER
METAL SEATED GATE VALVE
DN700-DN2000,PN10/16/25