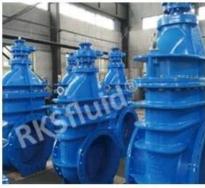

### **FEATURES**

- · Double flange metal seated gate valve
- Size Range:DN50-DN2000
- Standard-ISO/BS/DIN/AWWA/API
- Tests Standard-BS EN 12266-1
- Body Ring-Bronze/SS420/SS304/SS316
- · Body-Ductile Iron /Cast Iron/Stainless Steel /WCB
- · Fusion bonded epoxy coating-min 300 microns

# **RELATED PRODUCTS**

SMALL DIAMETER GATE VALVE DN50-DN300,PN10/16/25

METAL SEATED GATE VALVE DN350-DN600,PN10/16/25

LARGE DIAMETER
METAL SEATED GATE VALVE
DN700-DN2000,PN10/16/25