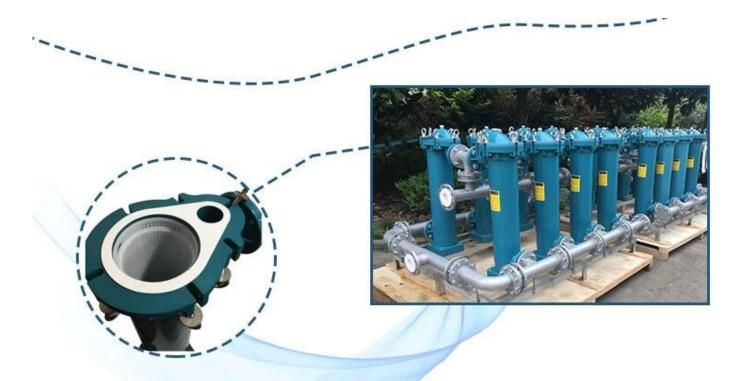

- Filter different chemical acid and alkali liquids
- No seam, no dead angle, precise specification
- Smooth surface, no groove, no dead angle, easy to clean
- Can withstand high temperature and high pressure
- High quality, high efficiency, economical & practical

- 1. Mainly products Bag Filter, Cartridge Filter, Self-cleaning Filter, Modular Self-cleaning Filter, PP Filter, Filter bag, Filter Element, Filter Material, sea water desalination, Portable desalination system, Candle Filter.
- 2. More than ten years of experience in filter production and development, with a number of industry invention patents.
- 3. Supply API,AWWA,ASME,BS EN,DIN,JIS standard,TUV,CE,ISO9001,TS,OHSAS,WRAS certificated.
- 4. According to the actual working condition, professional R & D team can provide the solution of solid-liquid separation of the filter