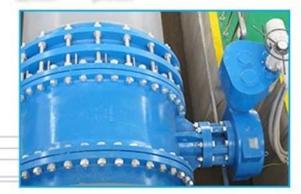

### DESIGN FEATURES

RANGE • For CI, DI, STL and AC pipes

DN50-DN1000

• The body & gasket fit 9 kinds of pipe with nominal diameters

The saddles – Can be used for all pipe types

### RELIABLE

 EPDM gasket to EN681-1, mechanically inserted on Series 1425