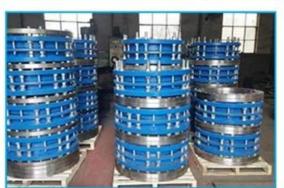

Q: What's your productive capacity?

A: RKSfluid has four plants that can provide the products you need.

Q: Production lead time

A: Normal products have stock in 2~5 working days. Customized base on your need.