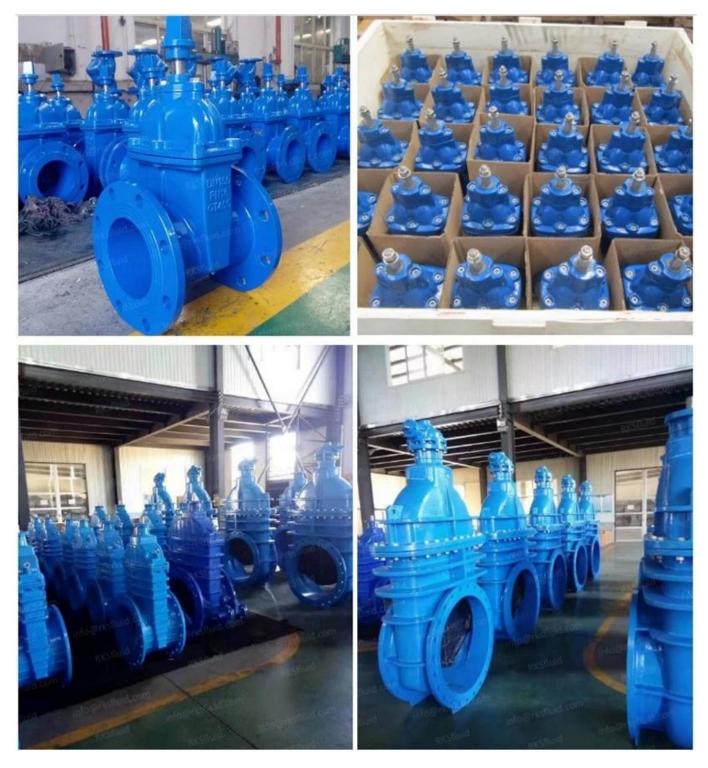

## **Product Description**

Super Anti-corrosion Epoxy powder coating 200-250µm, baking varnish over 200°C, use \_\_\_\_\_\_\_\_ material.

Free wedge nut, reduces the stem bending forces and at the same time enables it to be easily replaced.

The more compact new cap, reduces the water retention areas in order to reduce the risk of bacterial growth.

One piece stainless steel stem in for better resistance to axial load and to with stand higher operating torques.

Three locking tab for bayonet system prevents self-dismantling.

Dust guard integrating three O-ring shape, prohibiting the introduction of foreign bodies at the stem.

Male guiding system with composite sliding skate reduces the wear of the wedge against the body, allowing a smooth functionality and a longer life time of the valve.

Triple seal at the operating stem to ensure tightness with the test of time (2500 cycles).

New male composite sliding skate technology ensuring a low operating torque even under high differential pressure and preventing damage or corrosion generated by the friction.