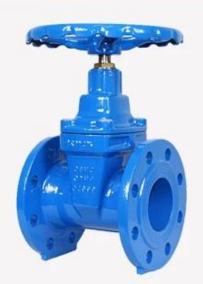

## **Product Description**

Super Anti-corrosion Epoxy powder coating 200-250µm, baking varnish over 200°C, use \_\_\_\_\_\_\_\_ material.

Free wedge nut, reduces the stem bending forces and at the same time enables it to be easily replaced.

The more compact new cap, reduces the water retention areas in order to reduce the risk of bacterial growth.

One piece stainless steel stem in for better resistance to axial load and to with stand higher operating torques.