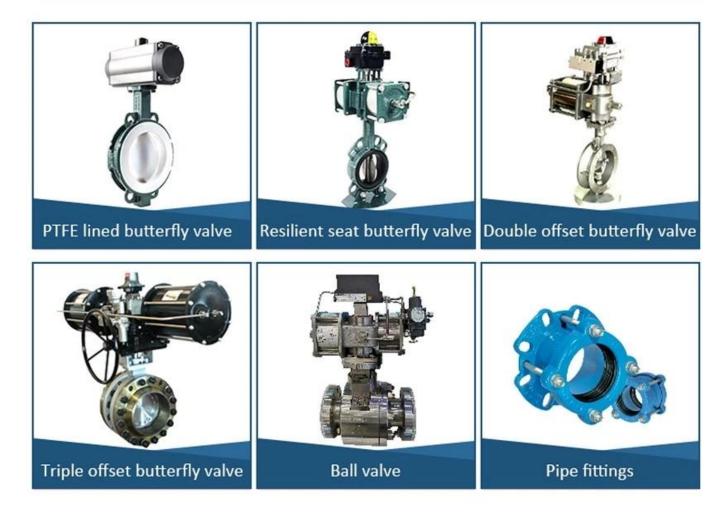

V Product Standard: GB, German Standard, American Standard, TUV CE, ISO 9001, ADWO-2000, TS, PED, WRC WRAS, KTW, API 6D, API609.

VI Main production: butterfly valve, ball valve, gate valve, check valve, globe valves, pipe fittings, manual / pneumatic / electric actuator, valve parts.