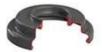

Three locking tab for bayonet system prevents self-dismantling.

Dust guard integrating three O-ring shape, prohibiting the introduction of foreign bodies at the stem.

Male guiding system with composite sliding skate reduces the wear of the wedge against the body, allowing a smooth functionality and a longer life time of the valve.