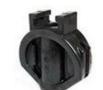

Three locking tab for bayonet system prevents self-dismantling.

Dust guard integrating three O-ring shape, prohibiting the introduction of foreign bodies at the stem.

Male guiding system with composite sliding skate reduces the wear of the wedge against the body, allowing a smooth functionality and a longer life time of the valve.