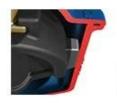

Three locking tab for bayonet system prevents self-dismantling.

Dust guard integrating three O-ring shape, prohibiting the introduction of foreign bodies at the stem.

Male guiding system with composite sliding skate reduces the wear of the wedge against the body, allowing a smooth functionality and a longer life time of the valve.

Triple seal at the operating stem to ensure tightness with the test of time (2500 cycles).

New male composite sliding skate technology ensuring a low operating torque even under high differential pressure and preventing damage or corrosion generated by the friction.