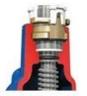

## **Product Description**

Super Anti-corrosion Epoxy powder coating 200-250µm, baking varnish over 200°C, use \_\_\_\_\_\_\_\_ material.

Free wedge nut, reduces the stem bending forces and at the same time enables it to be easily replaced.

The more compact new cap, reduces the water retention areas in order to reduce the risk of bacterial growth.

One piece stainless steel stem in for better resistance to axial load and to with stand higher operating torques.

Three locking tab for bayonet system prevents self-dismantling.

Dust guard integrating three O-ring shape, prohibiting the introduction of foreign bodies at the stem.

Male guiding system with composite sliding skate reduces the wear of the wedge against the body, allowing a smooth functionality and a longer life time of the valve.

Triple seal at the operating stem to ensure tightness with the test of time (2500 cycles).

New male composite sliding skate technology ensuring a low operating torque even under high differential pressure and preventing damage or corrosion generated by the friction.