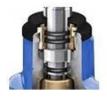

## **Product Description**

Super Anti-corrosion Epoxy powder coating 200-250µm, baking varnish over 200°C, use \_\_\_\_\_\_\_\_ material.

Free wedge nut, reduces the stem bending forces and at the same time enables it to be easily replaced.

The more compact new cap, reduces the water retention areas in order to reduce the risk of bacterial growth.

One piece stainless steel stem in for better resistance to axial load and to with stand higher operating torques.

Three locking tab for bayonet system prevents self-dismantling.

Dust guard integrating three O-ring shape, prohibiting the introduction of foreign bodies at the stem.

Male guiding system with composite sliding skate reduces the wear of the wedge against the body, allowing a smooth functionality and a longer life time of the valve.

Triple seal at the operating stem to ensure tightness with the test of time (2500 cycles).

New male composite sliding skate technology ensuring a low operating torque even under high differential pressure and preventing damage or corrosion generated by the friction.