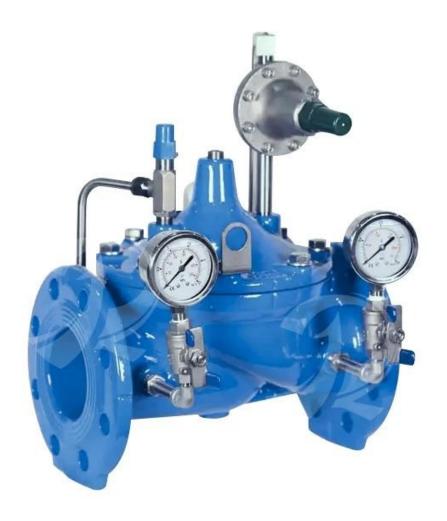

# **Hightlights**

- 1. Fully Bore with seat diameter as  $DN+2 \ mm$
- 2. Stable working even if the flow close to Zero
- 3. High performance and strength Nylon enforce diaphragm
- $4. \ \mbox{One Million}$  cycle test and  $64 \ \mbox{bar}$  burst test
- 5. Fully bore (FB), Reduce bore (RB) and Anti-Cavitation Device(ACD)

- 6. Higher than standard product test,
- 6.1 Seat test : 1.1 \* PN + 1 Bar
- 6.2 Strength test : 1.5 \* PN + 1 Bar
- 6.3 Low pressure sealing test: 0.2 Bar
- 7. Automatic computer test with 1000 Hz Sensor
- 8. Smart control valve and Solution system