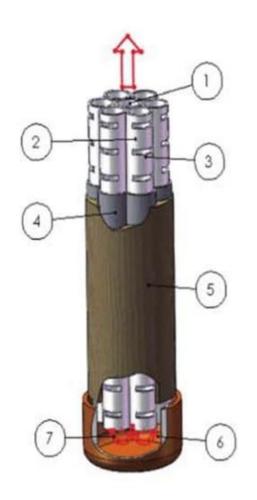

- Central tube & Clear liquid collection tube
- 2. Filtration tube
- 3. A hole of filtration tube
- 4. Filtration medium
- 5. Filter cake
- Collection chamber (connect the centre tube and filtration tube)
- 7. Clear liquid
- 8. Backflush gas