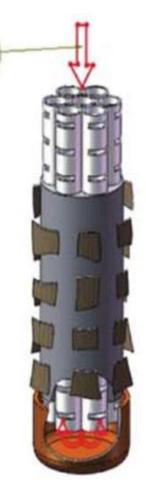

- 1, Pressure Vessel
- 2, Outlet
- 3, Outlet of clear liquid
- 4, Deslagging Port
- 5, Vent & Overflow port
- 6, Feed port
- Connection port of instruments
- 8, Standby Port
- 9, Viewport
- 10, Liquid collection tube
- 11, Filtration unit
- 12, Filtration medium
- Clamp for fixed the filter element

- Central tube & Clear liquid collection tube
- 2. Filtration tube
- 3. A hole of filtration tube
- 4. Filtration medium
- 5. Filter cake
- Collection chamber (connect the centre tube and filtration tube)
- 7. Clear liquid
- 8. Backflush gas