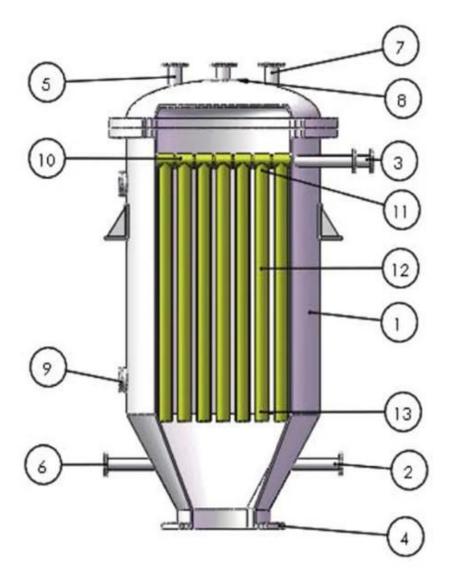

- 1, Pressure Vessel
- 2, Outlet
- 3, Outlet of clear liquid
- 4, Deslagging Port
- 5, Vent & Overflow port
- 6, Feed port
- Connection port of instruments
- 8, Standby Port
- 9, Viewport
- 10, Liquid collection tube
- 11, Filtration unit
- 12, Filtration medium
- Clamp for fixed the filter element