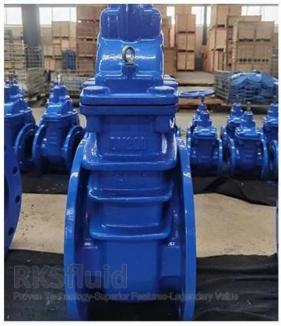

#### **DESIGN FEATURES**

#### **FEATURES**

- · Double flange metal seated gate valve
- Size Range:DN50-DN2000
- Standard-ISO/BS/DIN/AWWA/API
- Tests Standard-BS EN 12266-1
- Body Ring-Bronze/SS420/SS304/SS316
- · Body-Ductile Iron /Cast Iron/Stainless Steel /WCB
- · Fusion bonded epoxy coating-min 300 microns

### **RELATED PRODUCTS**

SMALL DIAMETER GATE VALVE DN50-DN300,PN10/16/25

METAL SEATED GATE VALVE DN350-DN600,PN10/16/25

LARGE DIAMETER
METAL SEATED GATE VALVE
DN700-DN2000,PN10/16/25