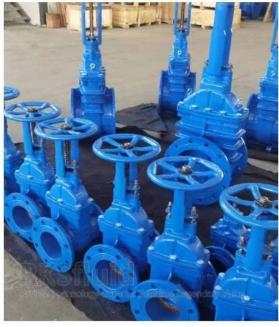

#### **FEATURES**

- · Double flange metal seated gate valve
- Size Range:DN50-DN2000
- Standard-ISO/BS/DIN/AWWA/API
- Tests Standard-BS EN 12266-1
- Body Ring-Bronze/SS420/SS304/SS316
- · Body-Ductile Iron /Cast Iron/Stainless Steel /WCB
- · Fusion bonded epoxy coating-min 300 microns

### **RELATED PRODUCTS**

SMALL DIAMETER GATE VALVE DN50-DN300,PN10/16/25

METAL SEATED GATE VALVE DN350-DN600,PN10/16/25

LARGE DIAMETER
METAL SEATED GATE VALVE
DN700-DN2000,PN10/16/25