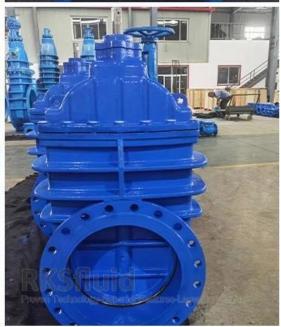

#### **FEATURES**

- · Double flange metal seated gate valve
- Size Range:DN50-DN2000
- Standard-ISO/BS/DIN/AWWA/API
- Tests Standard-BS EN 12266-1
- Body Ring-Bronze/SS420/SS304/SS316
- · Body-Ductile Iron /Cast Iron/Stainless Steel /WCB
- · Fusion bonded epoxy coating-min 300 microns

### **RELATED PRODUCTS**

SMALL DIAMETER GATE VALVE DN50-DN300,PN10/16/25

METAL SEATED GATE VALVE DN350-DN600,PN10/16/25

LARGE DIAMETER
METAL SEATED GATE VALVE
DN700-DN2000,PN10/16/25