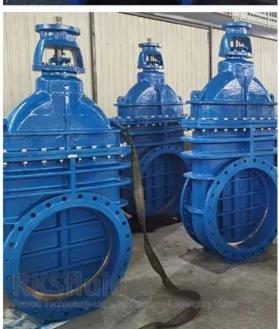

#### **FEATURES**

- · Double flange metal seated gate valve
- Size Range:DN50-DN2000
- Standard-ISO/BS/DIN/AWWA/API
- Tests Standard-BS EN 12266-1
- Body Ring-Bronze/SS420/SS304/SS316
- · Body-Ductile Iron /Cast Iron/Stainless Steel /WCB
- · Fusion bonded epoxy coating-min 300 microns

### **RELATED PRODUCTS**

SMALL DIAMETER GATE VALVE DN50-DN300,PN10/16/25

METAL SEATED GATE VALVE DN350-DN600,PN10/16/25

LARGE DIAMETER
METAL SEATED GATE VALVE
DN700-DN2000,PN10/16/25