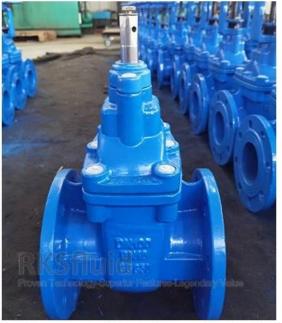

#### **DESIGN FEATURES**

#### **FEATURES**

- · Double flange metal seated gate valve
- Size Range:DN50-DN2000
- Standard-ISO/BS/DIN/AWWA/API
- Tests Standard-BS EN 12266-1
- Body Ring-Bronze/SS420/SS304/SS316
- · Body-Ductile Iron /Cast Iron/Stainless Steel /WCB
- · Fusion bonded epoxy coating-min 300 microns

### **RELATED PRODUCTS**

SMALL DIAMETER GATE VALVE DN50-DN300,PN10/16/25

METAL SEATED GATE VALVE DN350-DN600,PN10/16/25

LARGE DIAMETER
METAL SEATED GATE VALVE
DN700-DN2000,PN10/16/25