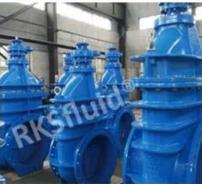

#### **FEATURES**

- · Double flange metal seated gate valve
- Size Range:DN50-DN2000
- Standard-ISO/BS/DIN/AWWA/API
- Tests Standard-BS EN 12266-1
- Body Ring-Bronze/SS420/SS304/SS316
- · Body-Ductile Iron /Cast Iron/Stainless Steel /WCB
- · Fusion bonded epoxy coating-min 300 microns

### **RELATED PRODUCTS**

SMALL DIAMETER GATE VALVE DN50-DN300,PN10/16/25

METAL SEATED GATE VALVE DN350-DN600,PN10/16/25

LARGE DIAMETER
METAL SEATED GATE VALVE
DN700-DN2000,PN10/16/25