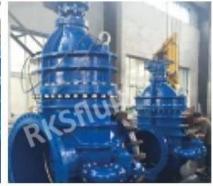

#### **DESIGN FEATURES**

#### **FEATURES**

- · Double flange metal seated gate valve
- Size Range:DN50-DN2000
- Standard-ISO/BS/DIN/AWWA/API
- Tests Standard-BS EN 12266-1
- Body Ring-Bronze/SS420/SS304/SS316
- · Body-Ductile Iron /Cast Iron/Stainless Steel /WCB
- · Fusion bonded epoxy coating-min 300 microns

### **RELATED PRODUCTS**

SMALL DIAMETER GATE VALVE DN50-DN300,PN10/16/25

METAL SEATED GATE VALVE DN350-DN600,PN10/16/25

LARGE DIAMETER
METAL SEATED GATE VALVE
DN700-DN2000,PN10/16/25