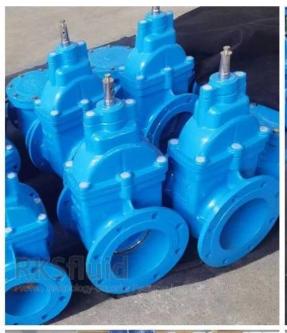

#### **DESIGN FEATURES**

#### **FEATURES**

- · Double flange metal seated gate valve
- Size Range:DN50-DN2000
- Standard-ISO/BS/DIN/AWWA/API
- Tests Standard-BS EN 12266-1
- Body Ring-Bronze/SS420/SS304/SS316
- · Body-Ductile Iron /Cast Iron/Stainless Steel /WCB
- · Fusion bonded epoxy coating-min 300 microns

### **RELATED PRODUCTS**

SMALL DIAMETER GATE VALVE DN50-DN300,PN10/16/25

METAL SEATED GATE VALVE DN350-DN600,PN10/16/25

LARGE DIAMETER
METAL SEATED GATE VALVE
DN700-DN2000,PN10/16/25