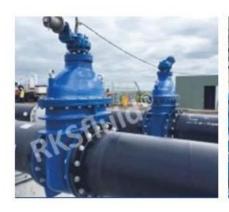

#### **FEATURES**

- · Double flange metal seated gate valve
- Size Range:DN50-DN2000
- Standard-ISO/BS/DIN/AWWA/API
- Tests Standard-BS EN 12266-1
- Body Ring-Bronze/SS420/SS304/SS316
- · Body-Ductile Iron /Cast Iron/Stainless Steel /WCB
- · Fusion bonded epoxy coating-min 300 microns

### **RELATED PRODUCTS**

SMALL DIAMETER GATE VALVE DN50-DN300,PN10/16/25

METAL SEATED GATE VALVE DN350-DN600,PN10/16/25

LARGE DIAMETER
METAL SEATED GATE VALVE
DN700-DN2000,PN10/16/25