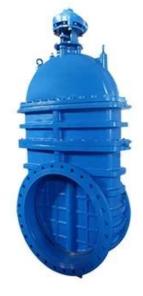

#### **FEATURES**

- · Double flange metal seated gate valve
- Size Range:DN50-DN2000
- Standard-ISO/BS/DIN/AWWA/API
- Tests Standard-BS EN 12266-1
- Body Ring-Bronze/SS420/SS304/SS316
- · Body-Ductile Iron /Cast Iron/Stainless Steel /WCB
- · Fusion bonded epoxy coating-min 300 microns

### **RELATED PRODUCTS**

SMALL DIAMETER GATE VALVE DN50-DN300,PN10/16/25

METAL SEATED GATE VALVE DN350-DN600,PN10/16/25

LARGE DIAMETER
METAL SEATED GATE VALVE
DN700-DN2000,PN10/16/25