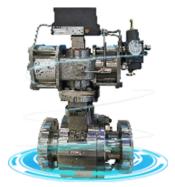

### **Engineering Projects**

PTFE lined butterfly valve

Triple offset butterfly valve

Resilient seat butterfly valve

Ball valve

Double offset butterfly valve

Pipe fittings