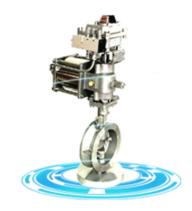

### **Engineering Projects**

PTFE lined butterfly valve

Triple offset butterfly valve

Resilient seat butterfly valve

Ball valve

Double offset butterfly valve

Pipe fittings