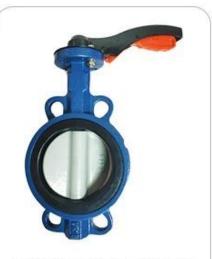

Disc: DI+ Nylon

Seat :EPDM, NBR, Viton

Connection: Wafer, Lug, Flange

PN10/PN16, ANSI 125LB/150LB,5K/10K

Size:DN25-DN2400

Body:DI CI

Disc: Stainless steel

Seat :EPDM, NBR, Viton

Connection: Wafer, Lug, Flange

Resilient seat butterfly valve

Double flange resilient seat butterfly valve

Short-neck butterfly valve for petroleum

| PN10/PN16, ANSI 125LB/150LB,5K/10 | PN10 | /PN16, | ANSI | 125LB | /150LB | ,5K/10H |
|-----------------------------------|------|--------|------|-------|--------|---------|
|-----------------------------------|------|--------|------|-------|--------|---------|