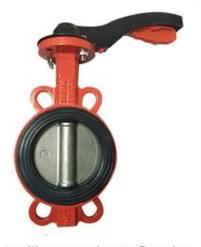

Connection: Wafer, Lug, Flange

Resilient seat butterfly valve

Double flange resilient seat butterfly valve

Short-neck butterfly valve for petroleum

| PN10/PN16, ANSI 125LB/150LB,5K/10 | PN10 | /PN16, | ANSI | 125LB | /150LB | ,5K/10H |
|-----------------------------------|------|--------|------|-------|--------|---------|
|-----------------------------------|------|--------|------|-------|--------|---------|

Size:DN25-DN2400

Body:DI CI

Disc: Stainless steel

Seat :EPDM, NBR, Viton

Connection: Wafer, Lug, Flange

PN10/PN16, ANSI 125LB/150LB, 5K/10K

Size:DN50-DN1000

Body:DI CI