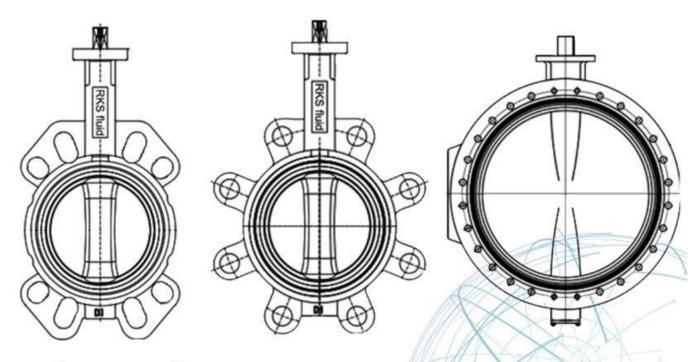

Seat: EPDM, NBR, Viton

Connection:Wafer, Lug

| BSEN 1092, | DIN | 2501, | ANSI, | JIS, | AS2129 |
|------------|-----|-------|-------|------|--------|

Size:DN50~DN600

Body:Ductile Iron

Disc:Ductile Iron+PTFE

Seat: PTFE

Connection: Wafer, Lug, Flange

BSEN 1092, DIN 2501, ANSI, JIS, AS2129

Size: DN50~DN600

Body: Ductile Iron

Disc: Ductile Iron+PTFE

Seat: PTFE

Connection: Wafer, Lug, Flange