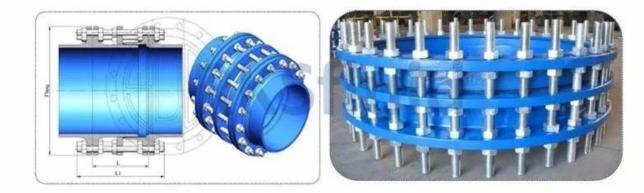

### **CLASSIC & STURDY DESIGN**

- Longitudinal adjustment of +/- 25mm
- Super large Dia & Even pressures up to 100 bar
- Cost-effective, alternative for duplex stainless steel on desalination application

#### APPLICATION

- Perfect solution for all standard and nonstandard applications in challenging famous projects worldwide
- Desalination, water pipes and various application