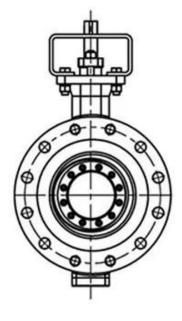

### **DESIGN FEATURES**

- 1.Elastic stainless steel sealing ring,"0"leakage
- 2.Fireproof structural design,blow-out proof stems
- 3. Auto welding plasma powder surfacing valve seat
- 4. Hollow design, reduces flow resistance
- 5.Interchangeable DSS entity seal / multiple-piece
- 6.stainless and graphite seal
- 7.ISO5211 Mounting platform, simple connection