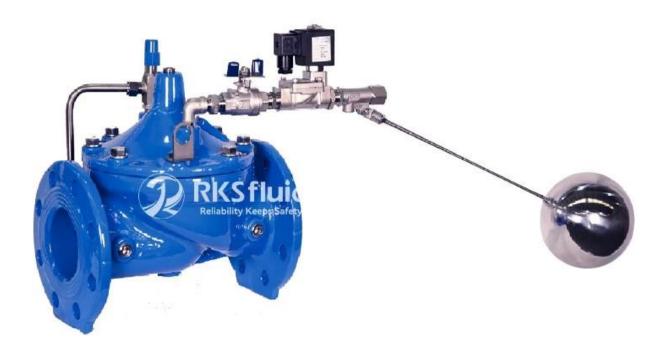

This is a hydraulically operated, diaphragm valve with the pilotcontrol and float mechanism mounted on the cover of the mainvalve.

When danger happens, the solenoid can be controlled to close rightaway by remote control system, and pipeline shut off.