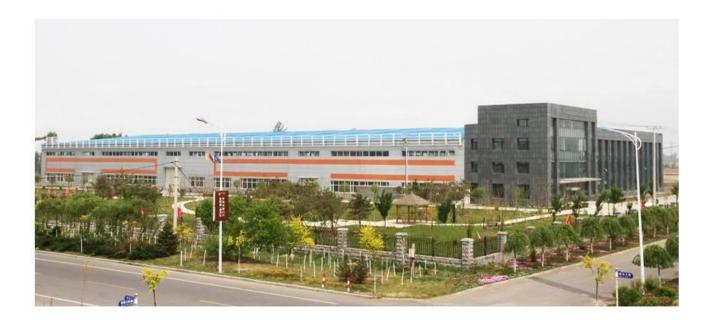

#### **DESIGN FEATURES**



This series of butterfly valves are used for industrial pipelines, as bi-directional open and close and regulation devices, the adjustment range is from 40°C-90°C full open.Suitable temperature≥ 80°C

#### **Features**

- Size range DN100-1200mm
- Standard-ISO/BS/DIN/AWWA/API
- Tests Standard-BS EN 12266-1
- Body-Ductile Iron/Cast Iron/Stainless Steel /WCB
- · Body Ring-SS420/SS304/SS316
- · Disc Ring-EPDM
- Shaft-SS420/SS431/SS316
- · Fusion bonded epoxy coating-Min 300 Microns





# APPLICATION SCENARIO

















Industrial water application

Power plant

Sea water desalination

Water treatment

Water supply and drainage

HAVC

Food and drug Water transport









# COMPANY FACTORY



### COMPANY INFORMATION



I Business area: fluid control products, technology and environmental protection products.

Il Advanced CNC machining centers, professional process cells, wide-range welding equipment, automatic assembly lines and coating.

III China's standard reference unit, to participate in the development of relevant valve industry standards.

IV We have set up a research and development center in Houston, Texas, in the United States.

V Product Standard: GB, German Standard, American Standard, TUV CE, ISO 9001, ADWO-2000, TS, PED, WRC WRAS, KTW, API 6D, API609.

VI Main production: butterfly valve, ball valve, gate valve, check valve, globe valves, pipe fittings, manual / pneumatic / electric actuator, valve parts.





## COMPANY QUALIFICATION





















## FAQ:

#### Q: If I need quotat