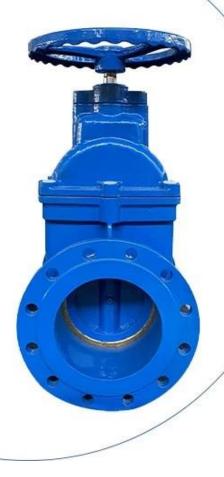

## FEATURES

- · Double flange metal seated gate valve
- Size Range:DN50-DN2000
- Standard-ISO/BS/DIN/AWWA/API
- Tests Standard-BS EN 12266-1
- Body Ring-Bronze/SS420/SS304/SS316
- Body-Ductile Iron /Cast Iron/Stainless Steel /WCB
- Fusion bonded epoxy coating-min 300 microns