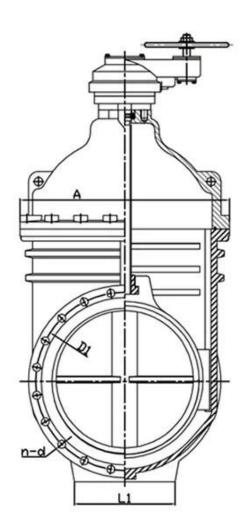

## FEATURES

- · Double flange metal seated gate valve
- Size Range:DN50-DN2000
- Standard-ISO/BS/DIN/AWWA/API
- Tests Standard-BS EN 12266-1
- Body Ring-Bronze/SS420/SS304/SS316
- Body-Ductile Iron /Cast Iron/Stainless Steel /WCB
- Fusion bonded epoxy coating-min 300 microns