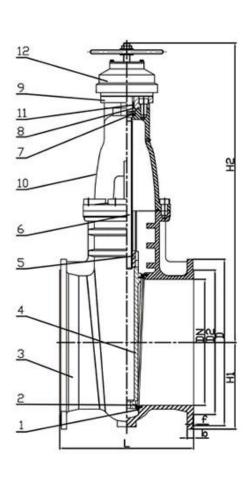

## FEATURES

- · Double flange metal seated gate valve
- Size Range:DN50-DN2000
- Standard-ISO/BS/DIN/AWWA/API
- Tests Standard-BS EN 12266-1
- Body Ring-Bronze/SS420/SS304/SS316
- Body-Ductile Iron /Cast Iron/Stainless Steel /WCB
- Fusion bonded epoxy coating-min 300 microns