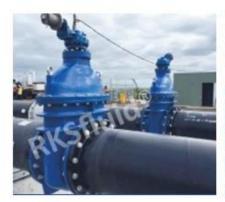

## FEATURES

- · Double flange metal seated gate valve
- Size Range:DN50-DN2000
- Standard-ISO/BS/DIN/AWWA/API
- Tests Standard-BS EN 12266-1
- Body Ring-Bronze/SS420/SS304/SS316
- Body-Ductile Iron /Cast Iron/Stainless Steel /WCB
- Fusion bonded epoxy coating-min 300 microns

# **RELATED PRODUCTS**

SMALL DIAMETER GATE VALVE DN50-DN300,PN10/16/25

METAL SEATED GATE VALVE DN350-DN600,PN10/16/25

LARGE DIAMETER
METAL SEATED GATE VALVE
DN700-DN2000,PN10/16/25