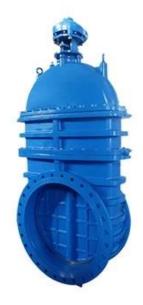

## FEATURES

- · Double flange metal seated gate valve
- Size Range:DN50-DN2000
- Standard-ISO/BS/DIN/AWWA/API
- Tests Standard-BS EN 12266-1
- Body Ring-Bronze/SS420/SS304/SS316
- Body-Ductile Iron /Cast Iron/Stainless Steel /WCB
- Fusion bonded epoxy coating-min 300 microns

# **RELATED PRODUCTS**

SMALL DIAMETER GATE VALVE DN50-DN300,PN10/16/25

METAL SEATED GATE VALVE DN350-DN600,PN10/16/25

LARGE DIAMETER
METAL SEATED GATE VALVE
DN700-DN2000,PN10/16/25