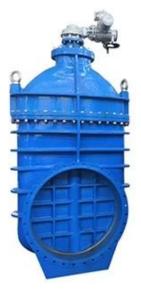

## FEATURES

- · Double flange metal seated gate valve
- Size Range:DN50-DN2000
- Standard-ISO/BS/DIN/AWWA/API
- Tests Standard-BS EN 12266-1
- Body Ring-Bronze/SS420/SS304/SS316
- Body-Ductile Iron /Cast Iron/Stainless Steel /WCB
- Fusion bonded epoxy coating-min 300 microns

# **RELATED PRODUCTS**

SMALL DIAMETER GATE VALVE DN50-DN300,PN10/16/25

METAL SEATED GATE VALVE DN350-DN600,PN10/16/25

LARGE DIAMETER
METAL SEATED GATE VALVE
DN700-DN2000,PN10/16/25