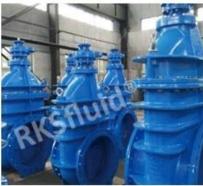

## FEATURES

- · Double flange metal seated gate valve
- Size Range:DN50-DN2000
- Standard-ISO/BS/DIN/AWWA/API
- Tests Standard-BS EN 12266-1
- Body Ring-Bronze/SS420/SS304/SS316
- Body-Ductile Iron /Cast Iron/Stainless Steel /WCB
- Fusion bonded epoxy coating-min 300 microns

# **RELATED PRODUCTS**

SMALL DIAMETER GATE VALVE DN50-DN300,PN10/16/25

METAL SEATED GATE VALVE DN350-DN600,PN10/16/25

LARGE DIAMETER
METAL SEATED GATE VALVE
DN700-DN2000,PN10/16/25