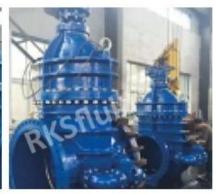

## FEATURES

- · Double flange metal seated gate valve
- Size Range:DN50-DN2000
- Standard-ISO/BS/DIN/AWWA/API
- Tests Standard-BS EN 12266-1
- Body Ring-Bronze/SS420/SS304/SS316
- Body-Ductile Iron /Cast Iron/Stainless Steel /WCB
- Fusion bonded epoxy coating-min 300 microns

# **RELATED PRODUCTS**

SMALL DIAMETER GATE VALVE DN50-DN300,PN10/16/25

METAL SEATED GATE VALVE DN350-DN600,PN10/16/25

LARGE DIAMETER
METAL SEATED GATE VALVE
DN700-DN2000,PN10/16/25