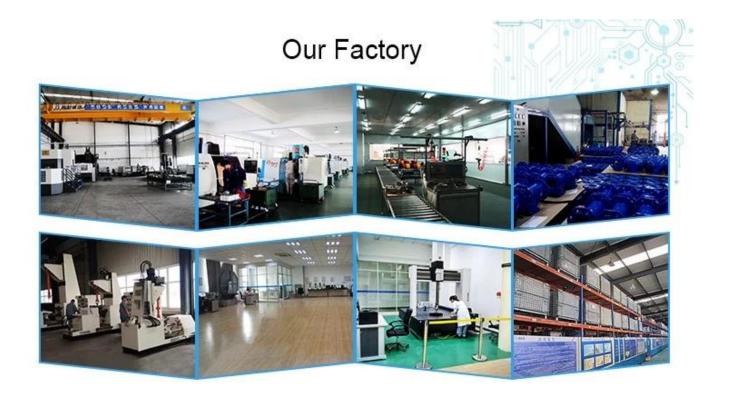

## APPLICATION SCENARIO

Food and drug

I Business area: fluid control products, technology and environmental protection products.

Il Advanced CNC machining centers, professional process cells, welding equipment, automatic assembly lines and coating.

Q: What's your productive capacity?

A: RKSfluid has four plants that can provide the products you need.

Q: Production lead time

A: Normal products have stock in 2~5 working days. Customized base on your need.