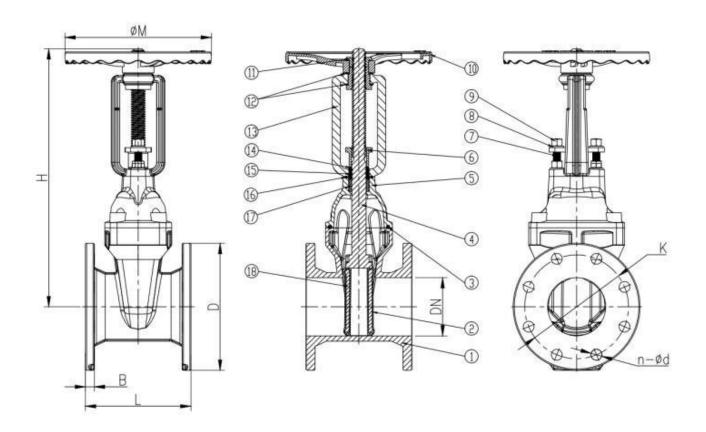

Resilient Seated Gate Valve Rising Stem OS&Y serve to cut the medium flow in the piping system, widely used in the field of potable water, water supply and drainage, sewage disposal, irrigation, fire protection as well as chemical and energy industry.

| Design       | EN 1171                |
|--------------|------------------------|
| Flange       | EN 1092-2              |
| Face to Face | EN558-1 Series 3/14/15 |
| Tests        | EN 12266-1             |
| Operation    | Handwheel              |
| Medium       | Water                  |
| Temperature  | 0-80°C                 |
| Seal Test    | 11/18/28Bar            |
| Body Test    | 15/24/38Bar            |
| PN           | 10/16/25Bar            |
| Size         | DN40-DN500             |

#### **Features:**

- Clockwise closing (CWC) as standard, anticlockwise closing upon request.
- Operation: Hand wheel, Gearbox, Electric actuator
- Bonnet bolts are in Galvanized Carbon Steel, and sealed with hot melt to prevent corrosion. Other materials upon request.
- Gland bolts are in SS304 to prevent corrosion.
- O-ring bonnet gasket wraps each bolt to prevent corrosion.
- 100% testing before packing and delivery