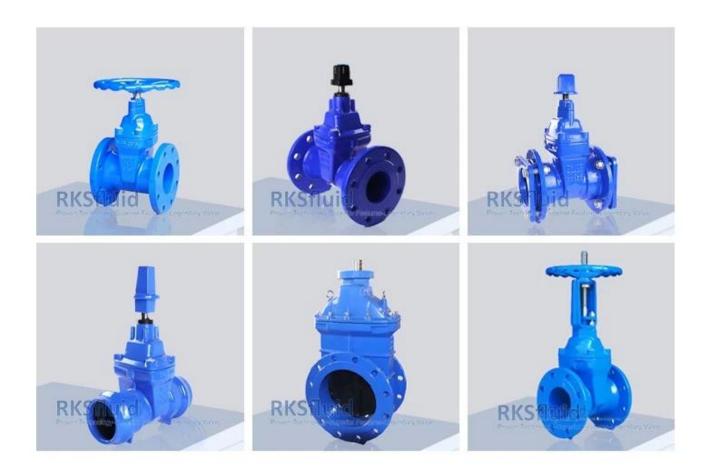

Resilient Seated Gate Valve Rising Stem OS&Y serve to cut the medium flow in the piping system, widely used in the field of potable water, water supply and drainage, sewage disposal, irrigation, fire protection as well as chemical and energy industry.

#### **Features:**

- Clockwise closing (CWC) as standard, anticlockwise closing upon request.
- Operation: Hand wheel, Gearbox, Electric actuator
- Bonnet bolts are in Galvanized Carbon Steel, and sealed with hot melt to prevent corrosion. Other materials upon request.
- Gland bolts are in SS304 to prevent corrosion.
- O-ring bonnet gasket wraps each bolt to prevent corrosion.
- 100% testing before packing and delivery