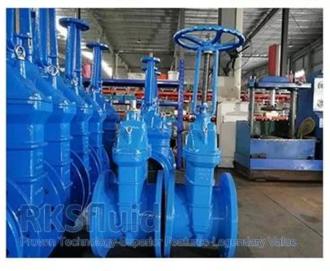

Resilient Seated Gate Valve Rising Stem OS&Y serve to cut the medium flow in the piping system, widely used in the field of potable water, water supply and drainage, sewage disposal, irrigation, fire protection as well as chemical and energy industry.

#### **Features:**

- Clockwise closing (CWC) as standard, anticlockwise closing upon request.
- Operation: Hand wheel, Gearbox, Electric actuator
- Bonnet bolts are in Galvanized Carbon Steel, and sealed with hot melt to prevent corrosion. Other materials upon request.
- Gland bolts are in SS304 to prevent corrosion.
- O-ring bonnet gasket wraps each bolt to prevent corrosion.
- 100% testing before packing and delivery