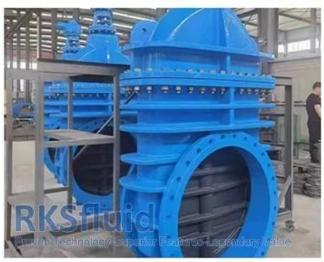

Resilient Seated Gate Valve Rising Stem OS&Y serve to cut the medium flow in the piping system, widely used in the field of potable water, water supply and drainage, sewage disposal, irrigation, fire protection as well as chemical and energy industry.

#### **Features:**

- Clockwise closing (CWC) as standard, anticlockwise closing upon request.
- Operation: Hand wheel, Gearbox, Electric actuator
- Bonnet bolts are in Galvanized Carbon Steel, and sealed with hot melt to prevent corrosion. Other materials upon request.
- Gland bolts are in SS304 to prevent corrosion.
- O-ring bonnet gasket wraps each bolt to prevent corrosion.
- 100% testing before packing and delivery