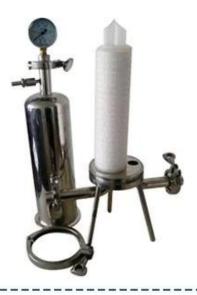

## Sanitary Cartridge Filter Housing

- Applicable to aseptic production, comply sanitary filtration and polishing
- New sectional clamp, bearing pressure up to 1MPA
- Bracket with reinforced thread, install adjusting nut, height adjustable, durable
- Fixed or removable disk, thorough cleaning