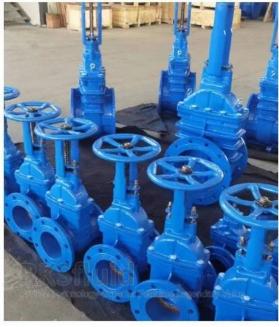

#### **DESIGN FEATURES**

#### **FEATURES**

- · Double flange metal seated gate valve
- Size Range:DN50-DN2000
- Standard-ISO/BS/DIN/AWWA/API
- Tests Standard-BS EN 12266-1
- Body Ring-Bronze/SS420/SS304/SS316
- · Body-Ductile Iron /Cast Iron/Stainless Steel /WCB
- · Fusion bonded epoxy coating-min 300 microns