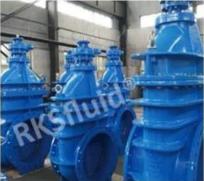

#### **DESIGN FEATURES**

#### **FEATURES**

- · Double flange metal seated gate valve
- Size Range:DN50-DN2000
- Standard-ISO/BS/DIN/AWWA/API
- Tests Standard-BS EN 12266-1
- Body Ring-Bronze/SS420/SS304/SS316
- · Body-Ductile Iron /Cast Iron/Stainless Steel /WCB
- · Fusion bonded epoxy coating-min 300 microns

## **RELATED PRODUCTS**

SMALL DIAMETER GATE VALVE DN50-DN300,PN10/16/25

METAL SEATED GATE VALVE DN350-DN600,PN10/16/25

LARGE DIAMETER
METAL SEATED GATE VALVE
DN700-DN2000,PN10/16/25