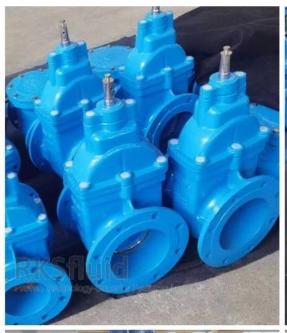

#### **DESIGN FEATURES**

#### **FEATURES**

- · Double flange metal seated gate valve
- Size Range:DN50-DN2000
- Standard-ISO/BS/DIN/AWWA/API
- Tests Standard-BS EN 12266-1
- Body Ring-Bronze/SS420/SS304/SS316
- · Body-Ductile Iron /Cast Iron/Stainless Steel /WCB
- · Fusion bonded epoxy coating-min 300 microns

## **RELATED PRODUCTS**

SMALL DIAMETER GATE VALVE DN50-DN300,PN10/16/25

METAL SEATED GATE VALVE DN350-DN600,PN10/16/25

LARGE DIAMETER
METAL SEATED GATE VALVE
DN700-DN2000,PN10/16/25