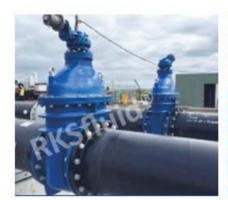

#### **FEATURES**

- · Double flange metal seated gate valve
- Size Range:DN50-DN2000
- Standard-ISO/BS/DIN/AWWA/API
- Tests Standard-BS EN 12266-1
- Body Ring-Bronze/SS420/SS304/SS316
- · Body-Ductile Iron /Cast Iron/Stainless Steel /WCB
- · Fusion bonded epoxy coating-min 300 microns

## **RELATED PRODUCTS**

SMALL DIAMETER GATE VALVE DN50-DN300,PN10/16/25

METAL SEATED GATE VALVE DN350-DN600,PN10/16/25

LARGE DIAMETER
METAL SEATED GATE VALVE
DN700-DN2000,PN10/16/25