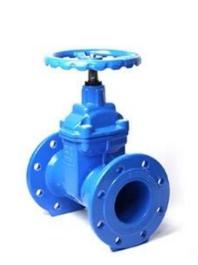

#### **FEATURES**

- · Double flange metal seated gate valve
- Size Range:DN50-DN2000
- Standard-ISO/BS/DIN/AWWA/API
- Tests Standard-BS EN 12266-1
- Body Ring-Bronze/SS420/SS304/SS316
- · Body-Ductile Iron /Cast Iron/Stainless Steel /WCB
- · Fusion bonded epoxy coating-min 300 microns

## **RELATED PRODUCTS**

SMALL DIAMETER GATE VALVE DN50-DN300,PN10/16/25

METAL SEATED GATE VALVE DN350-DN600,PN10/16/25

LARGE DIAMETER
METAL SEATED GATE VALVE
DN700-DN2000,PN10/16/25