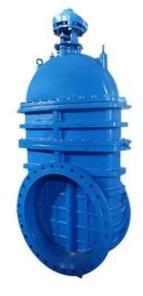

#### **FEATURES**

- · Double flange metal seated gate valve
- Size Range:DN50-DN2000
- Standard-ISO/BS/DIN/AWWA/API
- Tests Standard-BS EN 12266-1
- Body Ring-Bronze/SS420/SS304/SS316
- · Body-Ductile Iron /Cast Iron/Stainless Steel /WCB
- · Fusion bonded epoxy coating-min 300 microns

## **RELATED PRODUCTS**

SMALL DIAMETER GATE VALVE DN50-DN300,PN10/16/25

METAL SEATED GATE VALVE DN350-DN600,PN10/16/25

LARGE DIAMETER
METAL SEATED GATE VALVE
DN700-DN2000,PN10/16/25