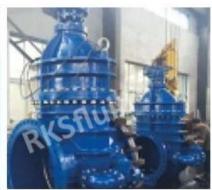

#### **DESIGN FEATURES**

#### **FEATURES**

- · Double flange metal seated gate valve
- Size Range:DN50-DN2000
- Standard-ISO/BS/DIN/AWWA/API
- Tests Standard-BS EN 12266-1
- Body Ring-Bronze/SS420/SS304/SS316
- · Body-Ductile Iron /Cast Iron/Stainless Steel /WCB
- · Fusion bonded epoxy coating-min 300 microns

## **RELATED PRODUCTS**

SMALL DIAMETER GATE VALVE DN50-DN300,PN10/16/25

METAL SEATED GATE VALVE DN350-DN600,PN10/16/25

LARGE DIAMETER
METAL SEATED GATE VALVE
DN700-DN2000,PN10/16/25