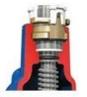

## **Product Description**

Super Anti-corrosion Epoxy powder coating 200-250µm, baking varnish over 200°C, use \_\_\_\_\_\_\_\_ material.

Free wedge nut, reduces the stem bending forces and at the same time enables it to be easily replaced.

The more compact new cap, reduces the water retention areas in order to reduce the risk of bacterial growth.

One piece stainless steel stem in for better resistance to axial load and to with stand higher operating torques.

Three locking tab for bayonet system prevents self-dismantling.

Dust guard integrating three O-ring shape, prohibiting the introduction of foreign bodies at the stem.

Male guiding system with composite sliding skate reduces the wear of the wedge against the body, allowing a smooth functionality and a longer life time of the valve.

Triple seal at the operating stem to ensure tightness with the test of time (2500 cycles).

New male composite sliding skate technology ensuring a low operating torque even under high differential pressure and preventing damage or corrosion generated by the friction.