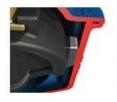

## **Product Description**

Super Anti-corrosion Epoxy powder coating 200-250µm, baking varnish over 200°C, use \_\_\_\_\_\_\_\_ material.

Free wedge nut, reduces the stem bending forces and at the same time enables it to be easily replaced.

The more compact new cap, reduces the water retention areas in order to reduce the risk of bacterial growth.

One piece stainless steel stem in for better resistance to axial load and to with stand higher operating torques.

Three locking tab for bayonet system prevents self-dismantling.

Dust guard integrating three O-ring shape, prohibiting the introduction of foreign bodies at the stem.

Male guiding system with composite sliding skate reduces the wear of the wedge against the body, allowing a smooth functionality and a longer life time of the valve.

Triple seal at the operating stem to ensure tightness with the test of time (2500 cycles).

New male composite sliding skate technology ensuring a low operating torque even under high differential pressure and preventing damage or corrosion generated by the friction.