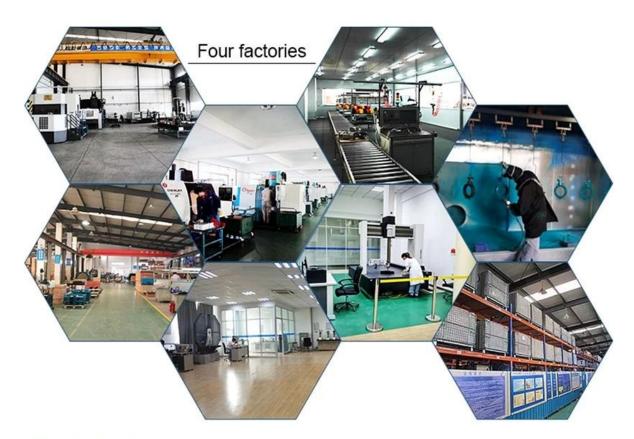

Q: What's your productive capacity?

A: RKSfluid has four plants that can provide the products you need.

Q: Production lead time

A: Normal products have stock in  $2 \sim 5$  working days. Customized base on your need.