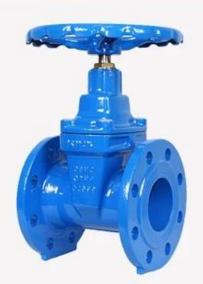

## **Product Description**

Super Anti-corrosion Epoxy powder coating 200-250µm, baking varnish over 200°C, use \_\_\_\_\_\_\_\_ material.

Free wedge nut, reduces the stem bending forces and at the same time enables it to be easily replaced.

The more compact new cap, reduces the water retention areas in order to reduce the risk of bacterial growth.

One piece stainless steel stem in for better resistance to axial load and to with stand higher operating torques.

Three locking tab for bayonet system prevents self-dismantling.

Dust guard integrating three O-ring shape, prohibiting the introduction of foreign bodies at the stem.

Male guiding system with composite sliding skate reduces the wear of the wedge against the body, allowing a smooth functionality and a longer life time of the valve.

Triple seal at the operating stem to ensure tightness with the test of time (2500 cycles).

New male composite sliding skate technology ensuring a low operating torque even under high differential pressure and preventing damage or corrosion generated by the friction.