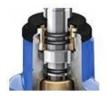

## **Product Description**

Super Anti-corrosion Epoxy powder coating 200-250µm, baking varnish over 200°C, use \_\_\_\_\_\_\_\_ material.

Free wedge nut, reduces the stem bending forces and at the same time enables it to be easily replaced.

The more compact new cap, reduces the water retention areas in order to reduce the risk of bacterial growth.

One piece stainless steel stem in for better resistance to axial load and to with stand higher operating torques.

Three locking tab for bayonet system prevents self-dismantling.

Dust guard integrating three O-ring shape, prohibiting the introduction of foreign bodies at the stem.

Male guiding system with composite sliding skate reduces the wear of the wedge against the body, allowing a smooth functionality and a longer life time of the valve.

Triple seal at the operating stem to ensure tightness with the test of time (2500 cycles).

New male composite sliding skate technology ensuring a low operating torque even under high differential pressure and preventing damage or corrosion generated by the friction.