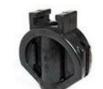

Three locking tab for bayonet system prevents self-dismantling.

Dust guard integrating three O-ring shape, prohibiting the introduction of foreign bodies at the stem.

Male guiding system with composite sliding skate reduces the wear of the wedge against the body, allowing a smooth functionality and a longer life time of the valve.