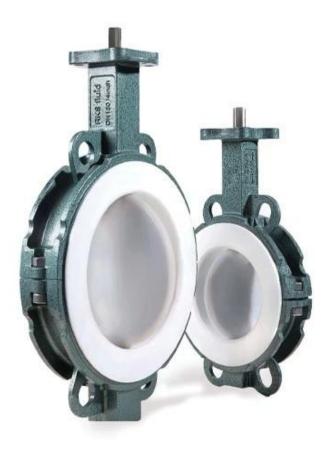

#### **DURABLE:**

- · 1 piece non-welded PFA molded DSS Disc stem
- · Precision casting WCB/CF8M Bodies

#### TRIPLE SEAL:

- Triple Seal:Spring loaded Mechanical seal,Radial Lip Seal,FPM
- China ONLY ONE Manufacturer 400Mpa Isostatic pressing PTFE seat, consistent density

#### ANTI-CORROSION:

- · Material: Epoxy powder
- Coating Thickness:200-250μm
- Spraying temp: over 200°C. Doesn't fade, even wipe with diethyl ether