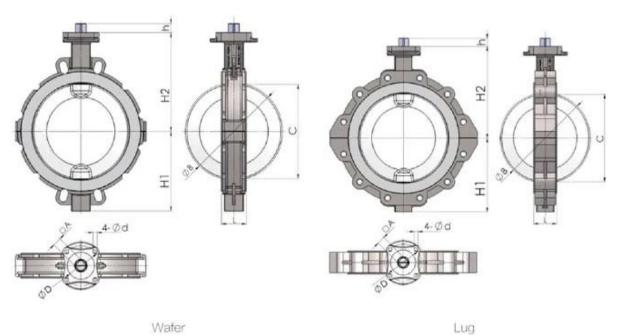

yyard Lug

| IMPERIAL DIMENSIONS:Inches |      |      |       |      |      |       |       |      |      |         |
|----------------------------|------|------|-------|------|------|-------|-------|------|------|---------|
| Size                       | L    | H1   | H2    | h    | Α    | В     | С     | D    | d    | IS05211 |
| NPS2                       | 1.69 | 2.20 | 5.31  | 0.47 | 0.43 | 2.01  | 1.08  | 1.97 | 0.28 | F05     |
| NPS2 1/2                   | 1.81 | 3.35 | 5.91  | 0.47 | 0.43 | 2.72  | 1.99  | 1.97 | 0.28 | F05     |
| NPS3                       | 1.81 | 3.74 | 6,30  | 0.63 | 0.55 | 3.27  | 2.70  | 2.76 | 0.35 | F07     |
| NPS4                       | 2.05 | 4.13 | 7.09  | 0.63 | 0.55 | 4.06  | 3.50  | 2.76 | 0.35 | F07     |
| NPS5                       | 2.20 | 4.92 | 7.68  | 0.63 | 0.55 | 5.00  | 4.49  | 2.76 | 0.35 | F07     |
| NPS6                       | 2.20 | 5.71 | 10.04 | 0.63 | 0.55 | 5.98  | 5.57  | 2.76 | 0.35 | F07     |
| NPS8                       | 2.36 | 6.69 | 9.45  | 0.83 | 0.75 | 7.99  | 7.64  | 4.02 | 0.47 | F10     |
| NPS10                      | 2.68 | 8.07 | 11.81 | 0.94 | 0.87 | 10.00 | 9.65  | 4.92 | 0.51 | F12     |
| NPS12                      | 3.07 | 9.84 | 12.20 | 1.14 | 1.06 | 12.01 | 11.61 | 4.92 | 0.51 | F12     |