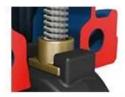

Three locking tab for bayonet system prevents self-dismantling.

Dust guard integrating three O-ring shape, prohibiting the introduction of foreign bodies at the stem.

Male guiding system with composite sliding skate reduces the wear of the wedge against the body, allowing a smooth functionality and a longer life time of the valve.

Triple seal at the operating stem to ensure tightness with the test of time (2500 cycles).

New male composite sliding skate technology ensuring a low operating torque even under high differential pressure and preventing damage or corrosion generated by the friction.