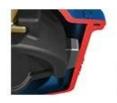

## **Product Description**

Super Anti-corrosion Epoxy powder coating 200-250µm, baking varnish over 200°C, use \_\_\_\_\_\_\_\_ material.

Free wedge nut, reduces the stem bending forces and at the same time enables it to be easily replaced.

The more compact new cap, reduces the water retention areas in order to reduce the risk of bacterial growth.

One piece stainless steel stem in for better resistance to axial load and to with stand higher operating torques.

Three locking tab for bayonet system prevents self-dismantling.

Dust guard integrating three O-ring shape, prohibiting the introduction of foreign bodies at the stem.

Male guiding system with composite sliding skate reduces the wear of the wedge against the body, allowing a smooth functionality and a longer life time of the valve.

Triple seal at the operating stem to ensure tightness with the test of time (2500 cycles).

New male composite sliding skate technology ensuring a low operating torque even under high differential pressure and preventing damage or corrosion generated by the friction.