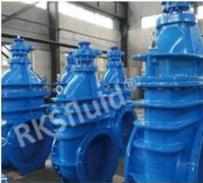

## **FEATURES**

- · Double flange metal seated gate valve
- Size Range:DN50-DN2000
- Standard-ISO/BS/DIN/AWWA/API
- Tests Standard-BS EN 12266-1
- Body Ring-Bronze/SS420/SS304/SS316
- · Body-Ductile Iron /Cast Iron/Stainless Steel /WCB
- · Fusion bonded epoxy coating-min 300 microns

# **RELATED PRODUCTS**

SMALL DIAMETER GATE VALVE DN50-DN300,PN10/16/25

METAL SEATED GATE VALVE DN350-DN600,PN10/16/25

LARGE DIAMETER
METAL SEATED GATE VALVE
DN700-DN2000,PN10/16/25