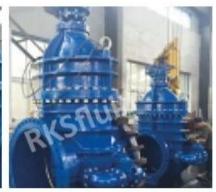

## **FEATURES**

- · Double flange metal seated gate valve
- Size Range:DN50-DN2000
- Standard-ISO/BS/DIN/AWWA/API
- Tests Standard-BS EN 12266-1
- Body Ring-Bronze/SS420/SS304/SS316
- · Body-Ductile Iron /Cast Iron/Stainless Steel /WCB
- · Fusion bonded epoxy coating-min 300 microns