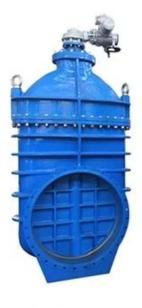

## **FEATURES**

- · Double flange metal seated gate valve
- Size Range:DN50-DN2000
- Standard-ISO/BS/DIN/AWWA/API
- Tests Standard-BS EN 12266-1
- Body Ring-Bronze/SS420/SS304/SS316
- · Body-Ductile Iron /Cast Iron/Stainless Steel /WCB
- · Fusion bonded epoxy coating-min 300 microns

# **RELATED PRODUCTS**

SMALL DIAMETER GATE VALVE DN50-DN300,PN10/16/25

METAL SEATED GATE VALVE DN350-DN600,PN10/16/25

LARGE DIAMETER
METAL SEATED GATE VALVE
DN700-DN2000,PN10/16/25