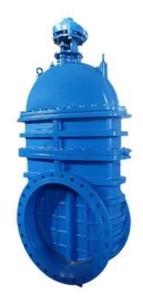

## **FEATURES**

- · Double flange metal seated gate valve
- Size Range:DN50-DN2000
- Standard-ISO/BS/DIN/AWWA/API
- Tests Standard-BS EN 12266-1
- Body Ring-Bronze/SS420/SS304/SS316
- · Body-Ductile Iron /Cast Iron/Stainless Steel /WCB
- · Fusion bonded epoxy coating-min 300 microns

# **RELATED PRODUCTS**

SMALL DIAMETER GATE VALVE DN50-DN300,PN10/16/25

METAL SEATED GATE VALVE DN350-DN600,PN10/16/25

LARGE DIAMETER
METAL SEATED GATE VALVE
DN700-DN2000,PN10/16/25