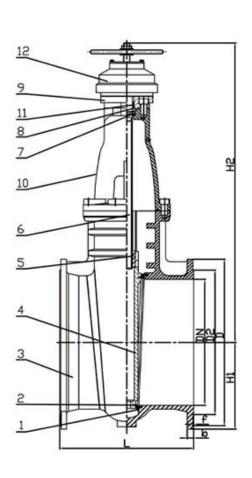

## **FEATURES**

- · Double flange metal seated gate valve
- Size Range:DN50-DN2000
- Standard-ISO/BS/DIN/AWWA/API
- Tests Standard-BS EN 12266-1
- Body Ring-Bronze/SS420/SS304/SS316
- · Body-Ductile Iron /Cast Iron/Stainless Steel /WCB
- · Fusion bonded epoxy coating-min 300 microns