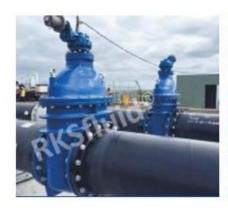

## **FEATURES**

- · Double flange metal seated gate valve
- Size Range:DN50-DN2000
- Standard-ISO/BS/DIN/AWWA/API
- Tests Standard-BS EN 12266-1
- Body Ring-Bronze/SS420/SS304/SS316
- · Body-Ductile Iron /Cast Iron/Stainless Steel /WCB
- · Fusion bonded epoxy coating-min 300 microns

# **RELATED PRODUCTS**

SMALL DIAMETER GATE VALVE DN50-DN300,PN10/16/25

METAL SEATED GATE VALVE DN350-DN600,PN10/16/25

LARGE DIAMETER
METAL SEATED GATE VALVE
DN700-DN2000,PN10/16/25