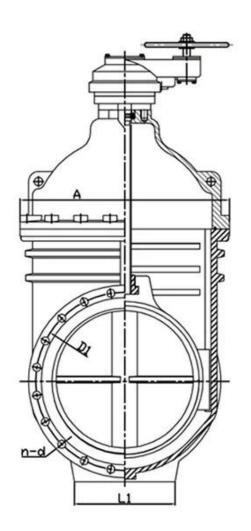

## **FEATURES**

- · Double flange metal seated gate valve
- Size Range:DN50-DN2000
- Standard-ISO/BS/DIN/AWWA/API
- Tests Standard-BS EN 12266-1
- Body Ring-Bronze/SS420/SS304/SS316
- · Body-Ductile Iron /Cast Iron/Stainless Steel /WCB
- · Fusion bonded epoxy coating-min 300 microns