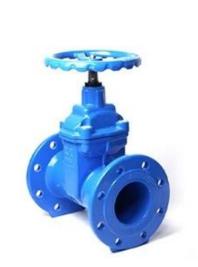

## **FEATURES**

- · Double flange metal seated gate valve
- Size Range:DN50-DN2000
- Standard-ISO/BS/DIN/AWWA/API
- Tests Standard-BS EN 12266-1
- Body Ring-Bronze/SS420/SS304/SS316
- · Body-Ductile Iron /Cast Iron/Stainless Steel /WCB
- · Fusion bonded epoxy coating-min 300 microns

# **RELATED PRODUCTS**

SMALL DIAMETER GATE VALVE DN50-DN300,PN10/16/25

METAL SEATED GATE VALVE DN350-DN600,PN10/16/25

LARGE DIAMETER
METAL SEATED GATE VALVE
DN700-DN2000,PN10/16/25