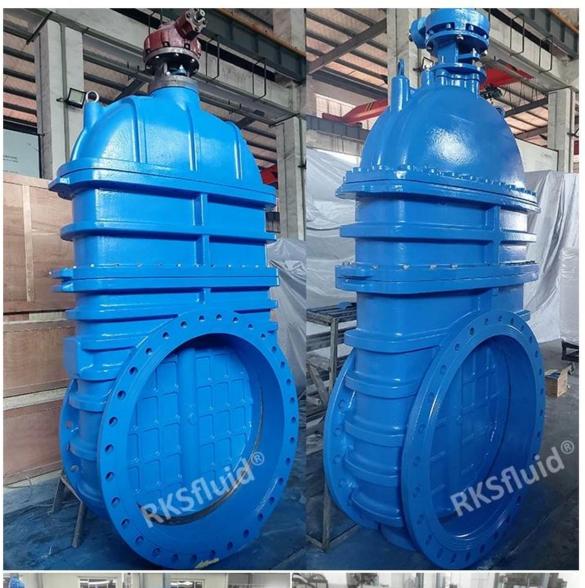

## **FEATURES**

- · Double flange metal seated gate valve
- Size Range:DN50-DN2000
- Standard-ISO/BS/DIN/AWWA/API
- Tests Standard-BS EN 12266-1
- Body Ring-Bronze/SS420/SS304/SS316
- · Body-Ductile Iron /Cast Iron/Stainless Steel /WCB
- · Fusion bonded epoxy coating-min 300 microns