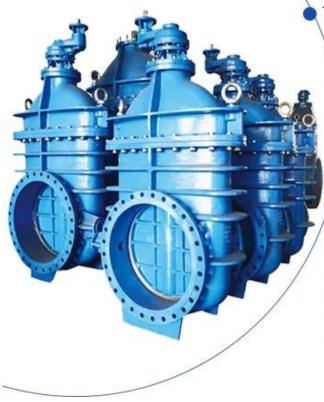

## **FEATURES**

- · Double flange metal seated gate valve
- Size Range:DN50-DN2000
- Standard-ISO/BS/DIN/AWWA/API
- Tests Standard-BS EN 12266-1
- Body Ring-Bronze/SS420/SS304/SS316
- · Body-Ductile Iron /Cast Iron/Stainless Steel /WCB
- · Fusion bonded epoxy coating-min 300 microns

# **RELATED PRODUCTS**

SMALL DIAMETER GATE VALVE DN50-DN300,PN10/16/25

METAL SEATED GATE VALVE DN350-DN600,PN10/16/25

LARGE DIAMETER
METAL SEATED GATE VALVE
DN700-DN2000,PN10/16/25