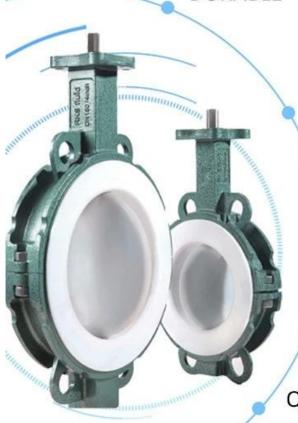

### DESIGN FEATURES

- 1 piece non-welded PFA molded DSS Disc stem
- Precision casting WCB/CF8M Bodies

### TRIPLE SEAL

- · Triple Seal: Spring loaded Mechanical seal, Radial Lip Seal, FPM
- China ONLY ONE Manufacturer 400Mpa Isostatic pressing
  PTFE seat, consistent density

### ANTI-CORROSION

Material: Epoxy powder:

AkzoNobel , Earth Best!

• Coating Thickness: 200-250μm

 Spraying temp: over 200°C. Doesn't fade, even wipe with diethyl ether