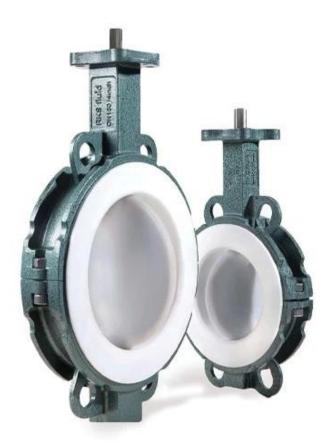

#### **DURABLE** :

- · 1 piece non-welded PFA molded DSS Disc stem
- Precision casting WCB/CF8M Bodies

#### TRIPLE SEAL:

 Triple Seal:Spring loaded Mechanical seal,Radial Lip Seal,FPM

 China ONLY ONE Manufacturer 400Mpa Isostatic pressing PTFE seat, consistent density

### ANTI-CORROSION:

- Material: Epoxy powder
- Coating Thickness:200-250µm
- · Spraying temp: over 200°C. Doesn't fade,
- even wipe with diethyl ether