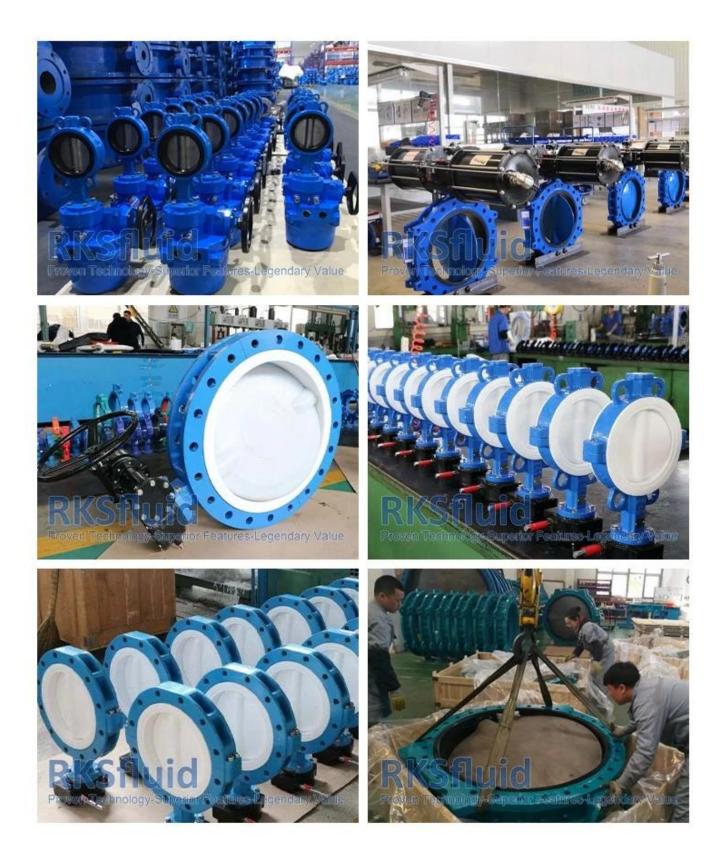

| 4.13 | 7.09  | 0.63 | 0.55 | 4.06  | 3.50  | 2.76 | 0.35 | F07    |
| NPS5                        | 2.20 | 4.92 | 7.68  | 0.63 | 0.55 | 5.00  | 4.49  | 2.76 | 0.35 | F07    |
| NPS6                        | 2.20 | 5.71 | 10.04 | 0.63 | 0.55 | 5.98  | 5.57  | 2.76 | 0.35 | F07    |
| NPS8                        | 2.36 | 6.69 | 9.45  | 0.83 | 0.75 | 7.99  | 7.64  | 4.02 | 0.47 | F10    |
| NPS10                       | 2.68 | 8.07 | 11.81 | 0.94 | 0.87 | 10.00 | 9.65  | 4.92 | 0.51 | F12    |
| NPS12                       | 3.07 | 9.84 | 12.20 | 1.14 | 1.06 | 12.01 | 11.61 | 4.92 | 0.51 | F12    |

## APPLICATION SCENARIO











HAVC





Industrial water application

Power plant

Sea water desalination Water treatment

Water supply and drainage

Food and drug Water transport











### COMPANY INFORMATION



I Business area: fluid control products, technology and environmental protection products.

Il Advanced CNC machining centers, professional process cells, wide-range welding equipment, automatic assembly lines and coating.

III China's standard reference unit, to participate in the development of relevant valve industry standards.

IV We have set up a research and development center in Houston, Texas, in the United States.

V Product Standard: GB, German Standard, American Standard, TUV CE, ISO 9001, ADWO-2000, TS, PED, WRC WRAS, KTW, API 6D, API609.

VI Main production: butterfly valve, ball valve, gate valve, check valve, globe valves, pipe fittings, manual / pneumatic / electric actuator, valve parts.

### 21 years of professional / experience

ED

O)

Indep