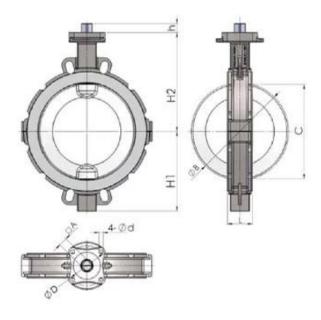

Lug

| IMPERIAL DIMENSIONS: Inches |      |      |       |      |      |       |       |      |      |        |
|-----------------------------|------|------|-------|------|------|-------|-------|------|------|--------|
| Size                        | L    | H1   | H2    | h    | A    | В     | С     | D    | d    | IS0521 |
| NPS2                        | 1.69 | 2.20 | 5.31  | 0.47 | 0.43 | 2.01  | 1.08  | 1.97 | 0.28 | F05    |
| NPS2 1/2                    | 1.81 | 3.35 | 5.91  | 0.47 | 0.43 | 2.72  | 1.99  | 1.97 | 0.28 | F05    |
| NPS3                        | 1.81 | 3.74 | 6,30  | 0.63 | 0.55 | 3.27  | 2.70  | 2.76 | 0.35 | F07    |
| NPS4                        | 2.05 | 4.13 | 7.09  | 0.63 | 0.55 | 4.06  | 3.50  | 2.76 | 0.35 | F07    |
| NPS5                        | 2.20 | 4.92 | 7.68  | 0.63 | 0.55 | 5.00  | 4.49  | 2.76 | 0.35 | F07    |
| NPS6                        | 2.20 | 5.71 | 10.04 | 0.63 | 0.55 | 5.98  | 5.57  | 2.76 | 0.35 | F07    |
| NPS8                        | 2.36 | 6.69 | 9.45  | 0.83 | 0.75 | 7.99  | 7.64  | 4.02 | 0.47 | F10    |
| NPS10                       | 2.68 | 8.07 | 11.81 | 0.94 | 0.87 | 10.00 | 9.65  | 4.92 | 0.51 | F12    |
| NPS12                       | 3.07 | 9.84 | 12.20 | 1.14 | 1.06 | 12.01 | 11.61 | 4.92 | 0.51 | F12    |