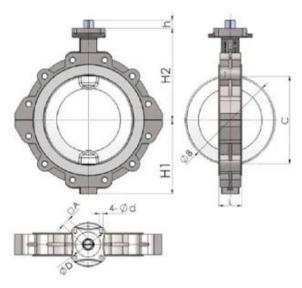

Lug

| IMPERIAL DIMENSIONS: Inches |      |      |       |      |      |       |       |      |      |        |
|-----------------------------|------|------|-------|------|------|-------|-------|------|------|--------|
| Size                        | L    | H1   | H2    | h    | A    | В     | С     | D    | d    | IS0521 |
| NPS2                        | 1.69 | 2.20 | 5.31  | 0.47 | 0.43 | 2.01  | 1.08  | 1.97 | 0.28 | F05    |
| NPS2 1/2                    | 1.81 | 3.35 | 5.91  | 0.47 | 0.43 | 2.72  | 1.99  | 1.97 | 0.28 | F05    |
| NPS3                        | 1.81 | 3.74 | 6,30  | 0.63 | 0.55 | 3.27  | 2.70  | 2.76 | 0.35 | F07    |
| NPS4                        | 2.05 | 4.13 | 7.09  | 0.63 | 0.55 | 4.06  | 3.50  | 2.76 | 0.35 | F07    |
| NPS5                        | 2.20 | 4.92 | 7.68  | 0.63 | 0.55 | 5.00  | 4.49  | 2.76 | 0.35 | F07    |
| NPS6                        | 2.20 | 5.71 | 10.04 | 0.63 | 0.55 | 5.98  | 5.57  | 2.76 | 0.35 | F07    |
| NPS8                        | 2.36 | 6.69 | 9.45  | 0.83 | 0.75 | 7.99  | 7.64  | 4.02 | 0.47 | F10    |
| NPS10                       | 2.68 | 8.07 | 11.81 | 0.94 | 0.87 | 10.00 | 9.65  | 4.92 | 0.51 | F12    |
| NPS12                       | 3.07 | 9.84 | 12.20 | 1.14 | 1.06 | 12.01 | 11.61 | 4.92 | 0.51 | F12    |