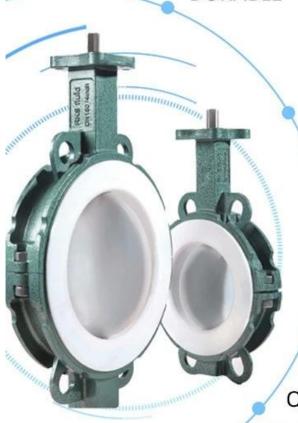

## DESIGN FEATURES

- 1 piece non-welded PFA molded DSS Disc stem
- Precision casting WCB/CF8M Bodies

## TRIPLE SEAL

- · Triple Seal: Spring loaded Mechanical seal, Radial Lip Seal, FPM
- China ONLY ONE Manufacturer 400Mpa Isostatic pressing
  PTFE seat, consistent density

## ANTI-CORROSION

Material: Epoxy powder:

AkzoNobel , Earth Best!

• Coating Thickness: 200-250μm

 Spraying temp: over 200°C. Doesn't fade, even wipe with diethyl ether