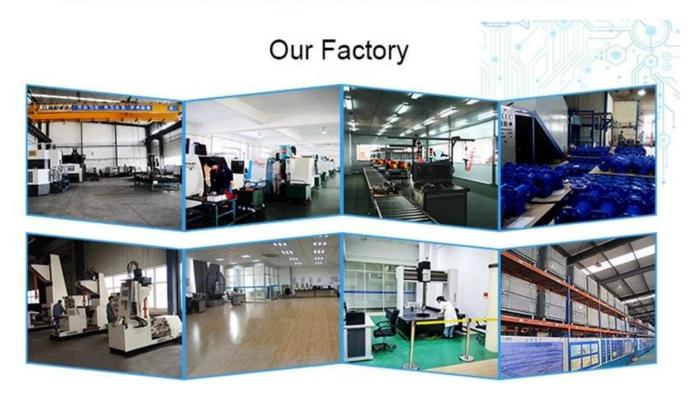

isc stem
- Precision casting WCB/CF8M Bodies



## TRIPLE SEAL

- · Triple Seal: Spring loaded Mechanical seal, Radial Lip Seal, FPM
- China ONLY ONE Manufacturer 400Mpa Isostatic pressing
  PTFE seat, consistent density

## ANTI-CORROSION

Material: Epoxy powder:

AkzoNobel , Earth Best!

• Coating Thickness: 200-250μm

 Spraying temp: over 200°C. Doesn't fade, even wipe with diethyl ether

## **QUALITY STANDARD**

- 100% quality test, follow DIN, ASTM, JIS, GB/T, ISO, BS EN, API
- ONLY ONE Manufacturer get CE certification up to DN1800
- 2 years warranty. 15000 times On-off test, 30000 times
  Destructive experiment







# APPLICATION SCENARIO

















Industrial water application

Nuclear plant

nt Petroleum

Steel

Wastewate treatment

nt Acid-base

Food

Irrigation















I Business area: fluid control products, technology and environmental protection products.

Il Advanced CNC machining centers, professional process cells, welding equipment, automatic assembly lines and coating.

III China's standard reference unit, to participate in the development of relevant valve industry standards.

IV We have set up a research and development center in Houston, Texas, in the United States.

V Product Standard: GB, German Standard, American Standard, TUV CE, ISO 9001, ADWO-2000, TS, PED, WRC WRAS, KTW, API 6D, API609.

VI Main production: butterfly valve, ball valve, gate valve, check valve, globe valves, pipe fittings, manual / pneumatic / electric actuator, valve parts.

# **Exhibition Photos**



















#### **FAQ**

Q: If I need quotation, what info